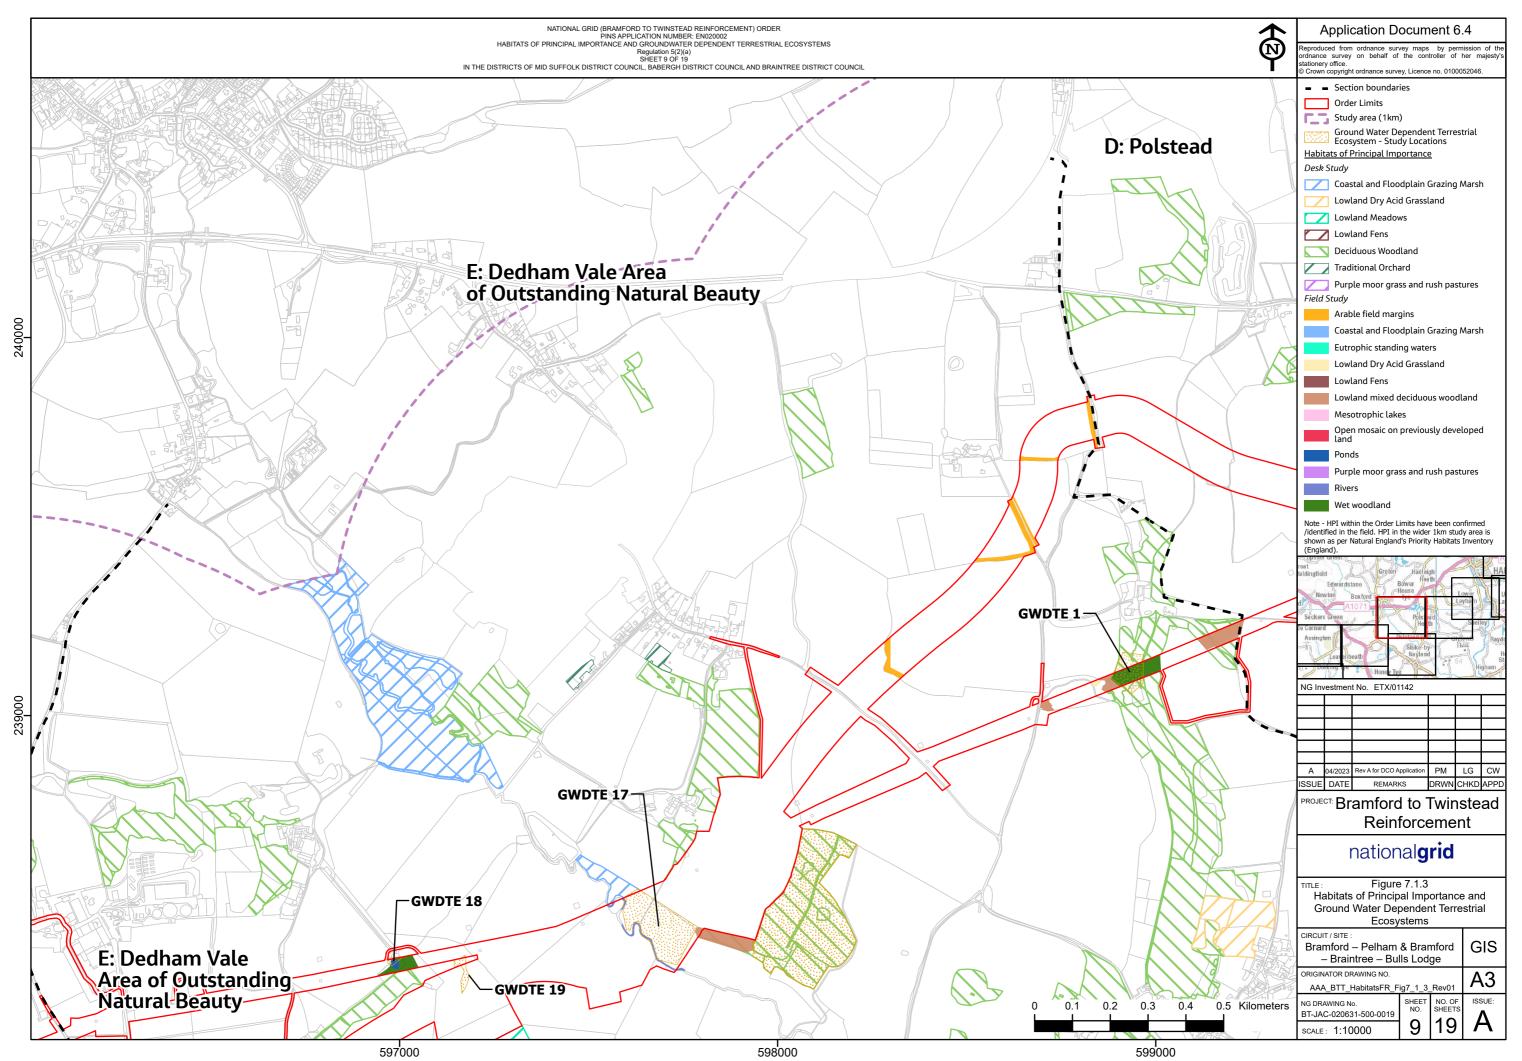

| $\mathbf{\Lambda}$  | Application Document 6.4                                                                                               |                           |  |
|---------------------|------------------------------------------------------------------------------------------------------------------------|---------------------------|--|
| $\mathbf{N}$        | Reproduced from ordnance survey maps by per                                                                            | nission of the            |  |
| Ϋ́                  | ordnance survey on behalf of the controller of stationery office.                                                      |                           |  |
| •                   | © Crown copyright ordnance survey, Licence no. 0100                                                                    | 052046.                   |  |
|                     | <ul> <li>Section boundaries</li> </ul>                                                                                 |                           |  |
|                     | Order Limits                                                                                                           |                           |  |
|                     | <b>F</b> Study area (1km)                                                                                              |                           |  |
|                     | Ground Water Dependent Terrestrial<br>Ecosystem - Study Locations                                                      |                           |  |
|                     | Habitats of Principal Importance                                                                                       |                           |  |
|                     | Desk Study                                                                                                             |                           |  |
|                     | Coastal and Floodplain Grazing Marsh                                                                                   |                           |  |
|                     | Lowland Dry Acid Grassland                                                                                             |                           |  |
|                     |                                                                                                                        |                           |  |
|                     | Lowland Meadows                                                                                                        |                           |  |
|                     | Lowland Fens                                                                                                           |                           |  |
|                     | Deciduous Woodland                                                                                                     |                           |  |
|                     | Traditional Orchard                                                                                                    |                           |  |
|                     | Purple moor grass and rush pastures                                                                                    |                           |  |
| $\lambda \setminus$ | Field Study                                                                                                            |                           |  |
|                     | Arable field margins                                                                                                   |                           |  |
|                     | Coastal and Floodplain Grazing Marsh                                                                                   |                           |  |
|                     | Eutrophic standing waters                                                                                              |                           |  |
|                     | Lowland Dry Acid Grassland                                                                                             |                           |  |
|                     |                                                                                                                        |                           |  |
|                     | Lowland Fens                                                                                                           |                           |  |
|                     | Lowland mixed deciduous woodland                                                                                       |                           |  |
| $\times$            | Mesotrophic lakes                                                                                                      |                           |  |
|                     | Open mosaic on previously developed<br>land                                                                            |                           |  |
|                     | Ponds                                                                                                                  |                           |  |
|                     |                                                                                                                        |                           |  |
|                     | Purple moor grass and rush pastures Rivers                                                                             |                           |  |
|                     |                                                                                                                        |                           |  |
| <pre></pre>         | Wet woodland                                                                                                           |                           |  |
|                     | Note - HPI within the Order Limits have been confirmed<br>/identified in the field. HPI in the wider 1km study area is |                           |  |
|                     | ,<br>shown as per Natural England's Priority Habitats Inventory<br>(England).                                          |                           |  |
|                     | Burs                                                                                                                   |                           |  |
| $\bigwedge Y $      | Kersey 0 1 A1071 10                                                                                                    |                           |  |
| $\langle \nabla$    | Hadleigh                                                                                                               | Hintlesham P<br>Washbrook |  |
| Y                   | r Heath Chattisham                                                                                                     | Copdock                   |  |
| X                   | Lawer<br>Layham                                                                                                        | 2 50                      |  |
|                     | Polsead Cape                                                                                                           |                           |  |
|                     | Wenham                                                                                                                 |                           |  |
|                     | ad Guined Raydon Bentley                                                                                               |                           |  |
|                     | NG Investment No. ETX/01142                                                                                            |                           |  |
|                     |                                                                                                                        |                           |  |
|                     |                                                                                                                        |                           |  |
| /                   |                                                                                                                        | -                         |  |
|                     |                                                                                                                        |                           |  |
|                     |                                                                                                                        |                           |  |
|                     | A 04/2023 Rev A for DCO Application PM                                                                                 | LG CW                     |  |
|                     |                                                                                                                        | HKD APPD                  |  |
|                     | PROJECT: Bramford to Twin                                                                                              | stead                     |  |
|                     | Reinforceme                                                                                                            | nt I                      |  |
|                     |                                                                                                                        |                           |  |
|                     | national <b>grid</b>                                                                                                   |                           |  |
| $\sim$              |                                                                                                                        |                           |  |
|                     | TITLE: Figure 7.1.3                                                                                                    |                           |  |
|                     | Habitats of Principal Importanc                                                                                        |                           |  |
|                     | Ground Water Dependent Terrestrial                                                                                     |                           |  |
|                     | Ecosystems                                                                                                             |                           |  |
|                     | Bramford – Pelham & Bramford   GIS                                                                                     |                           |  |
|                     | – Braintree – Bulls Lodge                                                                                              |                           |  |
|                     | ORIGINATOR DRAWING NO.                                                                                                 |                           |  |
|                     | AAA_BTT_HabilalSFR_FIGT_1_3_Revol                                                                                      |                           |  |
| 0.4 0.5 Kilometers  | NG DRAWING No. SHEET NO. OF NO. SHEETS                                                                                 | ISSUE:                    |  |
|                     | BI-JAC-020631-500-0019                                                                                                 | A                         |  |
|                     | SCALE: 1:10000 0 19                                                                                                    | * *                       |  |