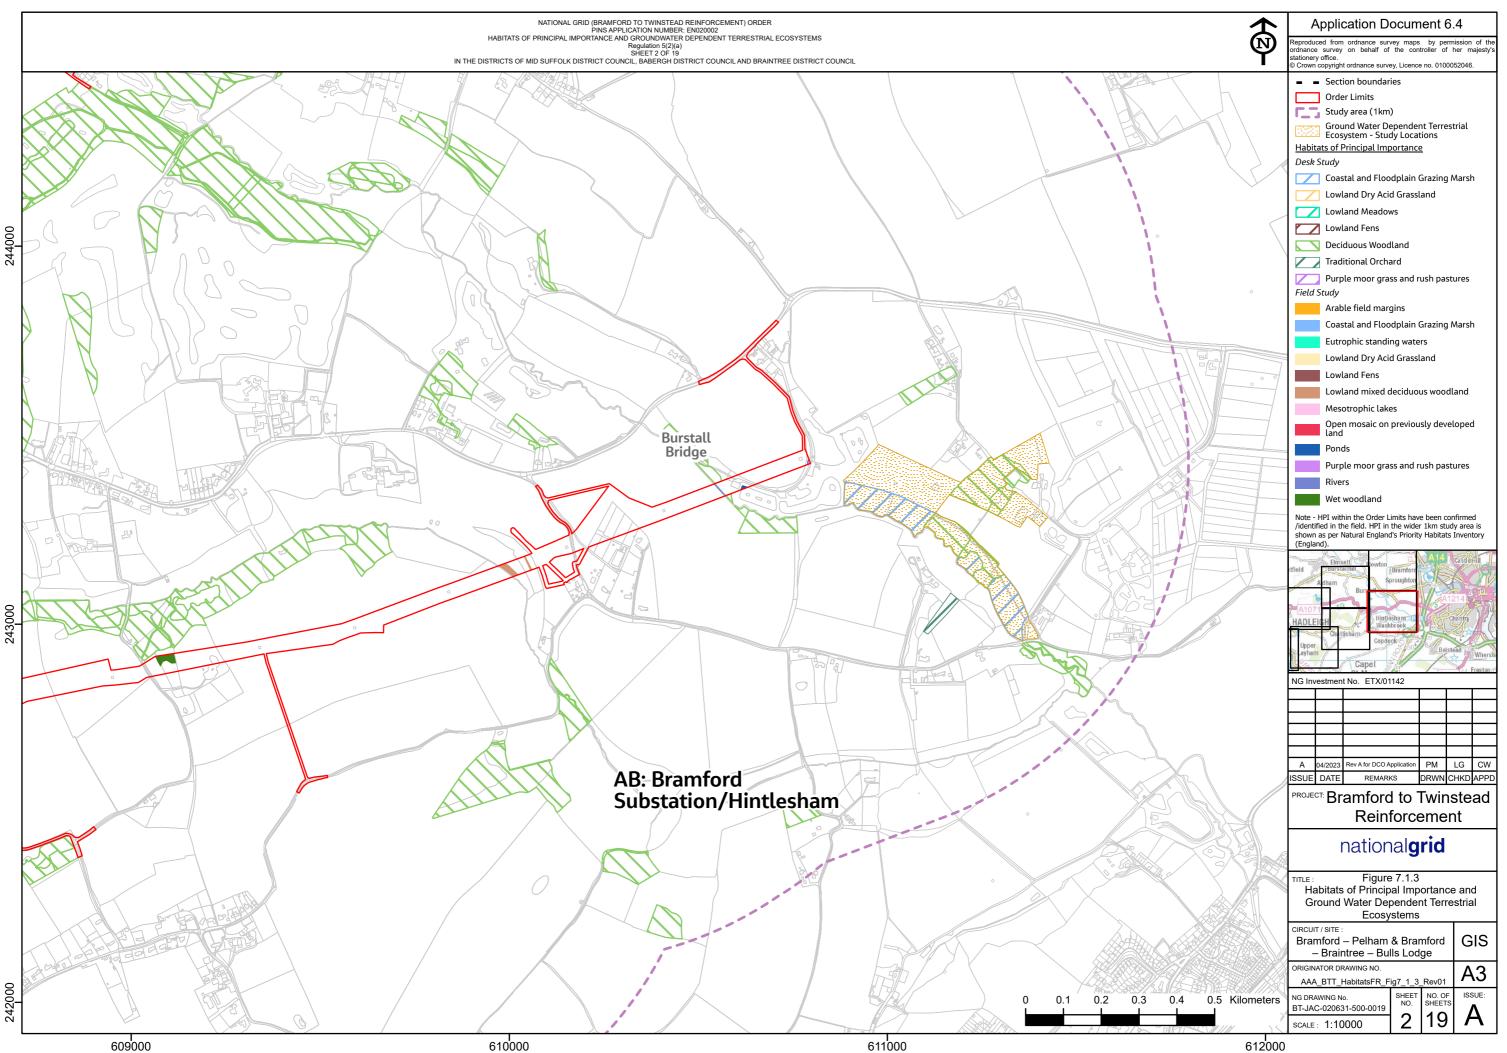

| $\mathbf{\Lambda}$  | Application Document 6.4                                                                                               |                           |  |
|---------------------|------------------------------------------------------------------------------------------------------------------------|---------------------------|--|
| $\mathbf{N}$        | Reproduced from ordnance survey maps by per                                                                            | nission of the            |  |
| Ϋ́                  | ordnance survey on behalf of the controller of stationery office.                                                      |                           |  |
| •                   | © Crown copyright ordnance survey, Licence no. 0100                                                                    | 052046.                   |  |
|                     | <ul> <li>Section boundaries</li> </ul>                                                                                 |                           |  |
|                     | Order Limits                                                                                                           |                           |  |
|                     | <b>F</b> Study area (1km)                                                                                              |                           |  |
|                     | Ground Water Dependent Terrestrial<br>Ecosystem - Study Locations                                                      |                           |  |
|                     | Habitats of Principal Importance                                                                                       |                           |  |
|                     | Desk Study                                                                                                             |                           |  |
|                     | Coastal and Floodplain Grazing Marsh                                                                                   |                           |  |
|                     | Lowland Dry Acid Grassland                                                                                             |                           |  |
|                     |                                                                                                                        |                           |  |
|                     | Lowland Meadows                                                                                                        |                           |  |
|                     | Lowland Fens                                                                                                           |                           |  |
|                     | Deciduous Woodland                                                                                                     |                           |  |
|                     | Traditional Orchard                                                                                                    |                           |  |
|                     | Purple moor grass and rush pastures                                                                                    |                           |  |
| $\lambda \setminus$ | Field Study                                                                                                            |                           |  |
|                     | Arable field margins                                                                                                   |                           |  |
|                     | Coastal and Floodplain Grazing Marsh                                                                                   |                           |  |
|                     | Eutrophic standing waters                                                                                              |                           |  |
|                     | Lowland Dry Acid Grassland                                                                                             |                           |  |
|                     |                                                                                                                        |                           |  |
|                     | Lowland Fens                                                                                                           |                           |  |
|                     | Lowland mixed deciduous woodland                                                                                       |                           |  |
| $\times$            | Mesotrophic lakes                                                                                                      |                           |  |
|                     | Open mosaic on previously developed<br>land                                                                            |                           |  |
|                     | Ponds                                                                                                                  |                           |  |
|                     |                                                                                                                        |                           |  |
|                     | Purple moor grass and rush pastures Rivers                                                                             |                           |  |
|                     |                                                                                                                        |                           |  |
| <pre></pre>         | Wet woodland                                                                                                           |                           |  |
|                     | Note - HPI within the Order Limits have been confirmed<br>/identified in the field. HPI in the wider 1km study area is |                           |  |
|                     | ,<br>shown as per Natural England's Priority Habitats Inventory<br>(England).                                          |                           |  |
|                     | Burs                                                                                                                   |                           |  |
| $\bigwedge Y $      | Kersey 0 1 A1071 10                                                                                                    |                           |  |
| $\langle \nabla$    | Hadleigh                                                                                                               | Hintlesham P<br>Washbrook |  |
| Y                   | r Heath Chattisham                                                                                                     | Copdock                   |  |
| X                   | Lawer<br>Layham                                                                                                        | 2 50                      |  |
|                     | Polsead Cape                                                                                                           |                           |  |
|                     | Wenham                                                                                                                 |                           |  |
|                     | ad Guined Raydon Bentley                                                                                               |                           |  |
|                     | NG Investment No. ETX/01142                                                                                            |                           |  |
|                     |                                                                                                                        |                           |  |
|                     |                                                                                                                        |                           |  |
| /                   |                                                                                                                        | -                         |  |
|                     |                                                                                                                        |                           |  |
|                     |                                                                                                                        |                           |  |
|                     | A 04/2023 Rev A for DCO Application PM                                                                                 | LG CW                     |  |
|                     |                                                                                                                        | HKD APPD                  |  |
|                     | PROJECT: Bramford to Twin                                                                                              | stead                     |  |
|                     | Reinforceme                                                                                                            | nt I                      |  |
|                     |                                                                                                                        |                           |  |
|                     | national <b>grid</b>                                                                                                   |                           |  |
| $\sim$              |                                                                                                                        |                           |  |
|                     | TITLE: Figure 7.1.3                                                                                                    |                           |  |
|                     | Habitats of Principal Importanc                                                                                        |                           |  |
|                     | Ground Water Dependent Terrestrial                                                                                     |                           |  |
|                     | Ecosystems                                                                                                             |                           |  |
|                     | Bramford – Pelham & Bramford   GIS                                                                                     |                           |  |
|                     | – Braintree – Bulls Lodge                                                                                              |                           |  |
|                     | ORIGINATOR DRAWING NO.                                                                                                 |                           |  |
|                     | AAA_BTT_HabilalSFR_FIGT_1_3_Revol                                                                                      |                           |  |
| 0.4 0.5 Kilometers  | NG DRAWING No. SHEET NO. OF NO. SHEETS                                                                                 | ISSUE:                    |  |
|                     | BI-JAC-020631-500-0019                                                                                                 | A                         |  |
|                     | SCALE: 1:10000 0 19                                                                                                    | * *                       |  |