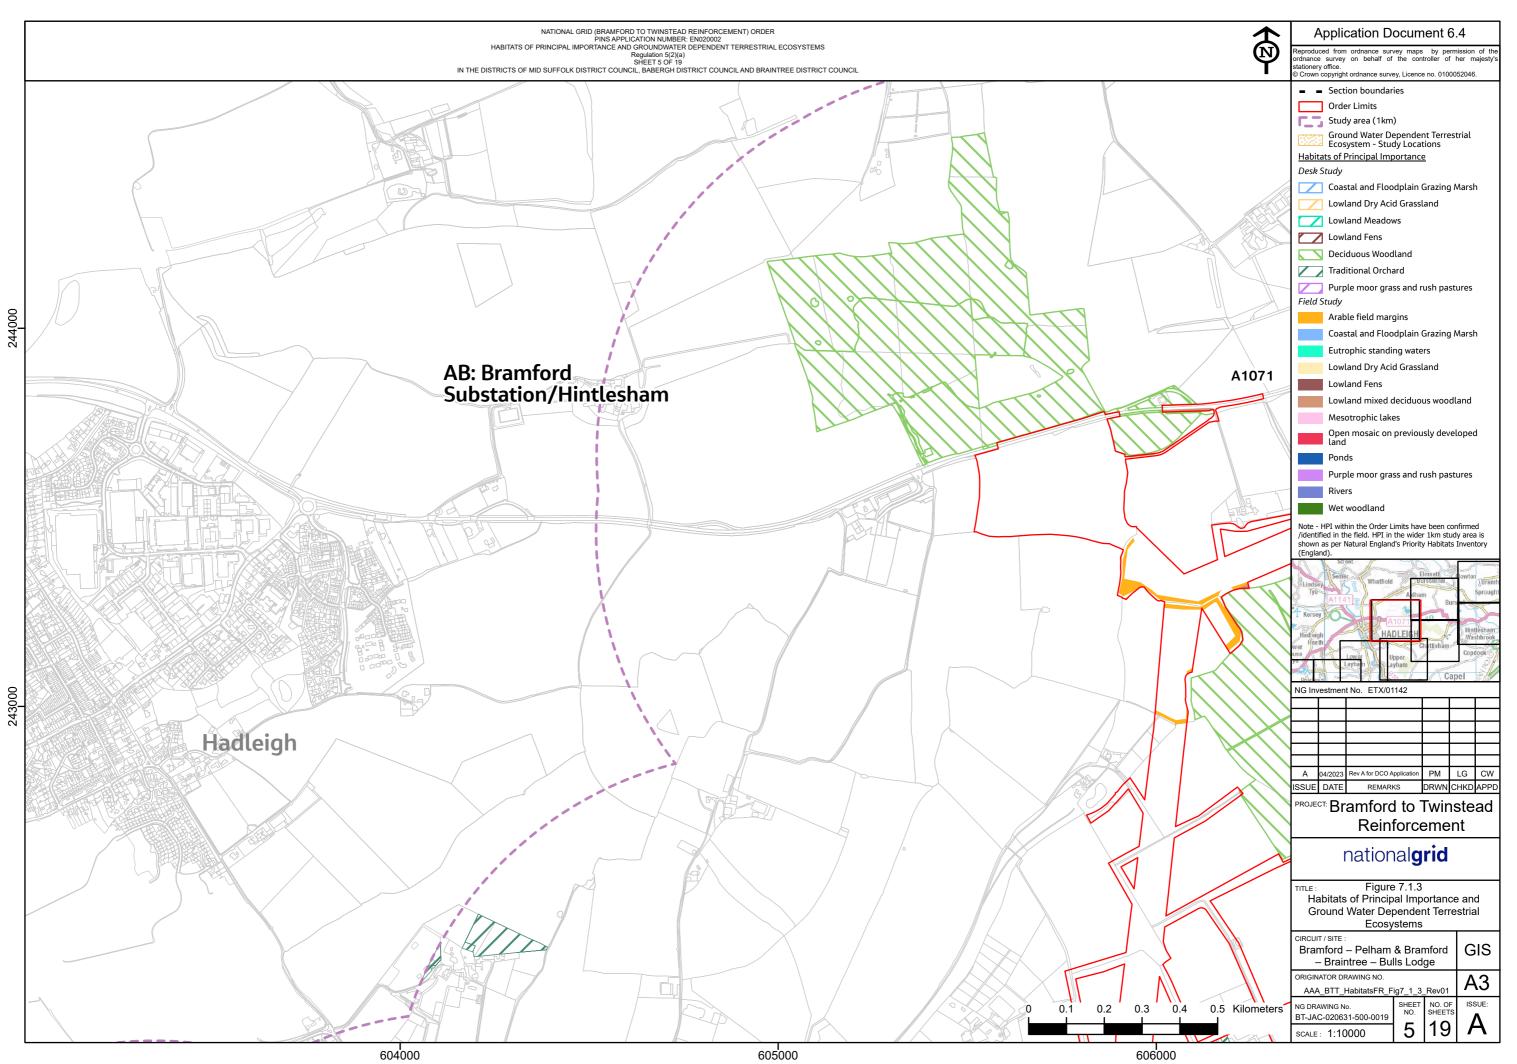

| $\mathbf{\Lambda}$  | Application Document 6.4                                                                                               |                           |  |
|---------------------|------------------------------------------------------------------------------------------------------------------------|---------------------------|--|
| $\mathbf{N}$        | Reproduced from ordnance survey maps by per                                                                            | nission of the            |  |
| Ϋ́                  | ordnance survey on behalf of the controller of stationery office.                                                      |                           |  |
| •                   | © Crown copyright ordnance survey, Licence no. 0100                                                                    | 052046.                   |  |
|                     | <ul> <li>Section boundaries</li> </ul>                                                                                 |                           |  |
|                     | Order Limits                                                                                                           |                           |  |
|                     | <b>F</b> Study area (1km)                                                                                              |                           |  |
|                     | Ground Water Dependent Terrestrial<br>Ecosystem - Study Locations                                                      |                           |  |
|                     | Habitats of Principal Importance                                                                                       |                           |  |
|                     | Desk Study                                                                                                             |                           |  |
|                     | Coastal and Floodplain Grazing Marsh                                                                                   |                           |  |
|                     | Lowland Dry Acid Grassland                                                                                             |                           |  |
|                     |                                                                                                                        |                           |  |
|                     | Lowland Meadows                                                                                                        |                           |  |
|                     | Lowland Fens                                                                                                           |                           |  |
|                     | Deciduous Woodland                                                                                                     |                           |  |
|                     | Traditional Orchard                                                                                                    |                           |  |
|                     | Purple moor grass and rush pastures                                                                                    |                           |  |
| $\lambda \setminus$ | Field Study                                                                                                            |                           |  |
|                     | Arable field margins                                                                                                   |                           |  |
|                     | Coastal and Floodplain Grazing Marsh                                                                                   |                           |  |
|                     | Eutrophic standing waters                                                                                              |                           |  |
|                     | Lowland Dry Acid Grassland                                                                                             |                           |  |
|                     |                                                                                                                        |                           |  |
|                     | Lowland Fens                                                                                                           |                           |  |
|                     | Lowland mixed deciduous woodland                                                                                       |                           |  |
| $\times$            | Mesotrophic lakes                                                                                                      |                           |  |
|                     | Open mosaic on previously developed<br>land                                                                            |                           |  |
|                     | Ponds                                                                                                                  |                           |  |
|                     |                                                                                                                        |                           |  |
|                     | Purple moor grass and rush pastures Rivers                                                                             |                           |  |
|                     |                                                                                                                        |                           |  |
| <pre></pre>         | Wet woodland                                                                                                           |                           |  |
|                     | Note - HPI within the Order Limits have been confirmed<br>/identified in the field. HPI in the wider 1km study area is |                           |  |
|                     | ,<br>shown as per Natural England's Priority Habitats Inventory<br>(England).                                          |                           |  |
|                     | Burs                                                                                                                   |                           |  |
| $\bigwedge Y $      | Kersey 0 1 A1071 10                                                                                                    |                           |  |
| $\langle \nabla$    | Hadleigh                                                                                                               | Hintlesham P<br>Washbrook |  |
| Y                   | r Heath Chattisham                                                                                                     | Copdock                   |  |
| X                   | Lawer<br>Layham                                                                                                        | 2 50                      |  |
|                     | Polsead Cape                                                                                                           |                           |  |
|                     | Wenham                                                                                                                 |                           |  |
|                     | ad Guined Raydon Bentley                                                                                               |                           |  |
|                     | NG Investment No. ETX/01142                                                                                            |                           |  |
|                     |                                                                                                                        |                           |  |
|                     |                                                                                                                        |                           |  |
| /                   |                                                                                                                        | -                         |  |
|                     |                                                                                                                        |                           |  |
|                     |                                                                                                                        |                           |  |
|                     | A 04/2023 Rev A for DCO Application PM                                                                                 | LG CW                     |  |
|                     |                                                                                                                        | HKD APPD                  |  |
|                     | PROJECT: Bramford to Twin                                                                                              | stead                     |  |
|                     | Reinforceme                                                                                                            | nt I                      |  |
|                     |                                                                                                                        |                           |  |
|                     | national <b>grid</b>                                                                                                   |                           |  |
| $\sim$              |                                                                                                                        |                           |  |
|                     | TITLE: Figure 7.1.3                                                                                                    |                           |  |
|                     | Habitats of Principal Importanc                                                                                        |                           |  |
|                     | Ground Water Dependent Terrestrial                                                                                     |                           |  |
|                     | Ecosystems                                                                                                             |                           |  |
|                     | Bramford – Pelham & Bramford   GIS                                                                                     |                           |  |
|                     | – Braintree – Bulls Lodge                                                                                              |                           |  |
|                     | ORIGINATOR DRAWING NO.                                                                                                 |                           |  |
|                     | AAA_BTT_HabilalSFR_FIGT_1_3_Revol                                                                                      |                           |  |
| 0.4 0.5 Kilometers  | NG DRAWING No. SHEET NO. OF NO. SHEETS                                                                                 | ISSUE:                    |  |
|                     | BI-JAC-020631-500-0019                                                                                                 | A                         |  |
|                     | SCALE: 1:10000 0 19                                                                                                    | * *                       |  |