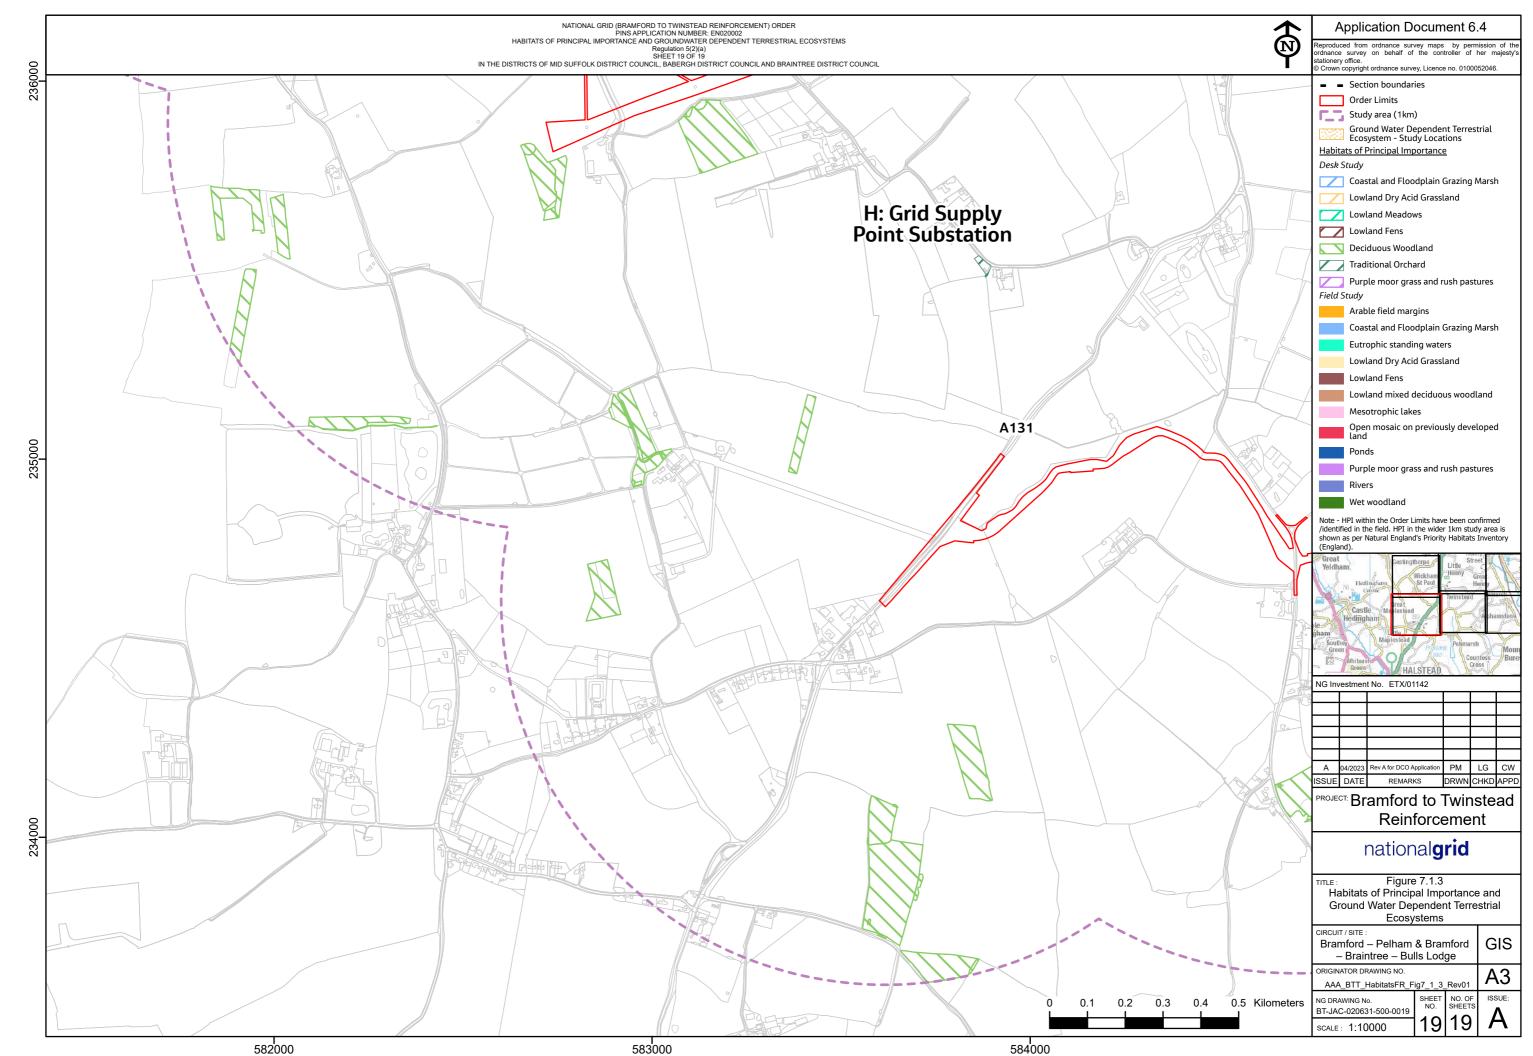

| $\mathbf{\Lambda}$  | Application Document 6.4                                                                                               |                           |  |
|---------------------|------------------------------------------------------------------------------------------------------------------------|---------------------------|--|
| $\mathbf{N}$        | Reproduced from ordnance survey maps by per                                                                            | nission of the            |  |
| Ϋ́                  | ordnance survey on behalf of the controller of stationery office.                                                      |                           |  |
| •                   | © Crown copyright ordnance survey, Licence no. 0100                                                                    | 052046.                   |  |
|                     | <ul> <li>Section boundaries</li> </ul>                                                                                 |                           |  |
|                     | Order Limits                                                                                                           |                           |  |
|                     | <b>F</b> Study area (1km)                                                                                              |                           |  |
|                     | Ground Water Dependent Terrestrial<br>Ecosystem - Study Locations                                                      |                           |  |
|                     | Habitats of Principal Importance                                                                                       |                           |  |
|                     | Desk Study                                                                                                             |                           |  |
|                     | Coastal and Floodplain Grazing Marsh                                                                                   |                           |  |
|                     | Lowland Dry Acid Grassland                                                                                             |                           |  |
|                     |                                                                                                                        |                           |  |
|                     | Lowland Meadows                                                                                                        |                           |  |
|                     | Lowland Fens                                                                                                           |                           |  |
|                     | Deciduous Woodland                                                                                                     |                           |  |
|                     | Traditional Orchard                                                                                                    |                           |  |
|                     | Purple moor grass and rush pastures                                                                                    |                           |  |
| $\lambda \setminus$ | Field Study                                                                                                            |                           |  |
|                     | Arable field margins                                                                                                   |                           |  |
|                     | Coastal and Floodplain Grazing Marsh                                                                                   |                           |  |
|                     | Eutrophic standing waters                                                                                              |                           |  |
|                     | Lowland Dry Acid Grassland                                                                                             |                           |  |
|                     |                                                                                                                        |                           |  |
|                     | Lowland Fens                                                                                                           |                           |  |
|                     | Lowland mixed deciduous woodland                                                                                       |                           |  |
| $\times$            | Mesotrophic lakes                                                                                                      |                           |  |
|                     | Open mosaic on previously developed<br>land                                                                            |                           |  |
|                     | Ponds                                                                                                                  |                           |  |
|                     |                                                                                                                        |                           |  |
|                     | Purple moor grass and rush pastures Rivers                                                                             |                           |  |
|                     |                                                                                                                        |                           |  |
| <pre></pre>         | Wet woodland                                                                                                           |                           |  |
|                     | Note - HPI within the Order Limits have been confirmed<br>/identified in the field. HPI in the wider 1km study area is |                           |  |
|                     | ,<br>shown as per Natural England's Priority Habitats Inventory<br>(England).                                          |                           |  |
|                     | Burs                                                                                                                   |                           |  |
| $\bigwedge Y $      | Kersey 0 1 A1071 10                                                                                                    |                           |  |
| $\langle \nabla$    | Hadleigh                                                                                                               | Hintlesham P<br>Washbrook |  |
| Y                   | r Heath Chattisham                                                                                                     | Copdock                   |  |
| X                   | Lawer<br>Layham                                                                                                        | 2 50                      |  |
|                     | Polsead Cape                                                                                                           |                           |  |
|                     | Wenham                                                                                                                 |                           |  |
|                     | ad Guined Raydon Bentley                                                                                               |                           |  |
|                     | NG Investment No. ETX/01142                                                                                            |                           |  |
|                     |                                                                                                                        |                           |  |
|                     |                                                                                                                        |                           |  |
| /                   |                                                                                                                        | -                         |  |
|                     |                                                                                                                        |                           |  |
|                     |                                                                                                                        |                           |  |
|                     | A 04/2023 Rev A for DCO Application PM                                                                                 | LG CW                     |  |
|                     |                                                                                                                        | HKD APPD                  |  |
|                     | PROJECT: Bramford to Twin                                                                                              | stead                     |  |
|                     | Reinforceme                                                                                                            | nt I                      |  |
|                     |                                                                                                                        |                           |  |
|                     | national <b>grid</b>                                                                                                   |                           |  |
| $\sim$              |                                                                                                                        |                           |  |
|                     | TITLE: Figure 7.1.3                                                                                                    |                           |  |
|                     | Habitats of Principal Importanc                                                                                        |                           |  |
|                     | Ground Water Dependent Terrestrial                                                                                     |                           |  |
|                     | Ecosystems                                                                                                             |                           |  |
|                     | Bramford – Pelham & Bramford   GIS                                                                                     |                           |  |
|                     | – Braintree – Bulls Lodge                                                                                              |                           |  |
|                     | ORIGINATOR DRAWING NO.                                                                                                 |                           |  |
|                     | AAA_BTT_HabilalSFR_FIGT_1_3_Revol                                                                                      |                           |  |
| 0.4 0.5 Kilometers  | NG DRAWING No. SHEET NO. OF NO. SHEETS                                                                                 | ISSUE:                    |  |
|                     | BI-JAC-020631-500-0019                                                                                                 | A                         |  |
|                     | SCALE: 1:10000 0 19                                                                                                    | * *                       |  |

| •                                     | -                                                                                                                          |                            |         |  |
|---------------------------------------|----------------------------------------------------------------------------------------------------------------------------|----------------------------|---------|--|
| Application Document 6.4              |                                                                                                                            |                            |         |  |
| $\mathbf{N}$                          | Reproduced from ordnance survey maps by permission of the                                                                  |                            |         |  |
| Ý                                     | ordnance survey on behalf of the controller of her majesty's<br>stationery office.                                         |                            |         |  |
|                                       | © Crown copyright ordnance surve                                                                                           | -                          | 52046.  |  |
|                                       | <ul> <li>Section boundar</li> </ul>                                                                                        | ies                        |         |  |
|                                       | Order Limits                                                                                                               |                            |         |  |
|                                       | Study area (1km)                                                                                                           |                            |         |  |
|                                       | Ground Water De                                                                                                            |                            | trial   |  |
|                                       | Ecosystem - Study Locations<br>Habitats of Principal Importance                                                            |                            |         |  |
|                                       | Desk Study                                                                                                                 | <del>or curree</del>       |         |  |
|                                       |                                                                                                                            | delain Grazine N           | Aarch   |  |
|                                       | Coastal and Floodplain Grazing Marsh                                                                                       |                            |         |  |
|                                       | Lowland Dry Acid Grassland                                                                                                 |                            |         |  |
|                                       | Lowland Meadows                                                                                                            |                            |         |  |
|                                       | Lowland Fens                                                                                                               |                            |         |  |
|                                       | Deciduous Woodland                                                                                                         |                            |         |  |
|                                       | Traditional Orchard                                                                                                        |                            |         |  |
|                                       | Purple moor grass and rush pastures                                                                                        |                            |         |  |
|                                       | Field Study                                                                                                                |                            |         |  |
|                                       | · ·                                                                                                                        |                            |         |  |
|                                       | Arable field margins                                                                                                       |                            |         |  |
|                                       | Coastal and Floodplain Grazing Marsh                                                                                       |                            |         |  |
|                                       | Eutrophic standing waters                                                                                                  |                            |         |  |
|                                       | Lowland Dry Acid Grassland                                                                                                 |                            |         |  |
|                                       | Lowland Fens                                                                                                               |                            |         |  |
|                                       | Lowland mixed deciduous woodland                                                                                           |                            |         |  |
|                                       |                                                                                                                            |                            |         |  |
|                                       | Mesotrophic lakes                                                                                                          |                            |         |  |
|                                       | Open mosaic on previously developed land                                                                                   |                            |         |  |
|                                       | Ponds                                                                                                                      |                            |         |  |
|                                       | Purple moor grass and rush pastures                                                                                        |                            |         |  |
|                                       |                                                                                                                            |                            |         |  |
|                                       | Rivers                                                                                                                     |                            |         |  |
|                                       | Wet woodland                                                                                                               |                            |         |  |
|                                       | Note - HPI within the Order Limits have been confirmed                                                                     |                            |         |  |
| / / / K /                             | /identified in the field. HPI in the wider 1km study area is<br>shown as per Natural England's Priority Habitats Inventory |                            |         |  |
| $\langle X \rangle \langle X \rangle$ | (England).                                                                                                                 |                            |         |  |
| $\langle X / \langle V \rangle$       | Tilbury Juxta Belchamp Hill Gr<br>Clare Walter Bulmer Ballingdon Co                                                        |                            |         |  |
|                                       | Little Puttock Middle ton Veldham End Bulmer                                                                               |                            |         |  |
|                                       | Great Sestingthorpe                                                                                                        |                            |         |  |
|                                       | Yeldham Wickham Great                                                                                                      |                            |         |  |
|                                       | 76 Hedingham St Paul of Heirry                                                                                             |                            |         |  |
| 7777                                  | reat                                                                                                                       | Twinstead                  | all the |  |
| $\mathcal{N} \setminus \mathcal{N}$   | Castle Malestaad Anhamstone                                                                                                |                            |         |  |
| / / / x                               | aham                                                                                                                       |                            |         |  |
|                                       | NG Investment No. ETX/01142                                                                                                |                            |         |  |
|                                       |                                                                                                                            |                            |         |  |
|                                       |                                                                                                                            |                            |         |  |
|                                       |                                                                                                                            |                            |         |  |
|                                       |                                                                                                                            |                            |         |  |
|                                       |                                                                                                                            |                            |         |  |
|                                       | A 04/2023 Rev A for DCO A                                                                                                  |                            | LG CW   |  |
|                                       | ISSUE DATE REMARKS DRWN CHKD APPD                                                                                          |                            |         |  |
|                                       | PROJECT: Bramford                                                                                                          | to Twins                   | stead   |  |
|                                       |                                                                                                                            | forcemer                   |         |  |
|                                       |                                                                                                                            |                            |         |  |
|                                       | nation                                                                                                                     | al <b>grid</b>             |         |  |
|                                       | ΠατιΟΓ                                                                                                                     | a <b>y u</b>               |         |  |
|                                       | TITLE: Figure                                                                                                              | 713                        |         |  |
|                                       |                                                                                                                            |                            | and     |  |
|                                       | Habitats of Principal Importance and<br>Ground Water Dependent Terrestrial                                                 |                            |         |  |
|                                       | Ecosystems                                                                                                                 |                            |         |  |
|                                       |                                                                                                                            |                            |         |  |
| //                                    | Bramford – Pelham & Bramford GIS                                                                                           |                            |         |  |
|                                       | – Braintree – Bulls Lodge                                                                                                  |                            |         |  |
| 37                                    | ORIGINATOR DRAWING NO.<br>AAA_BTT_HabitatsFR_Fig7_1_3_Rev01                                                                |                            | A3      |  |
|                                       |                                                                                                                            |                            |         |  |
| 0.4 0.5 Kilometers                    | NG DRAWING No.<br>BT-JAC-020631-500-0019                                                                                   | SHEET NO. OF<br>NO. SHEETS | ISSUE:  |  |
|                                       |                                                                                                                            | 18 19                      | A       |  |
|                                       | scale: 1:10000                                                                                                             |                            | - •     |  |