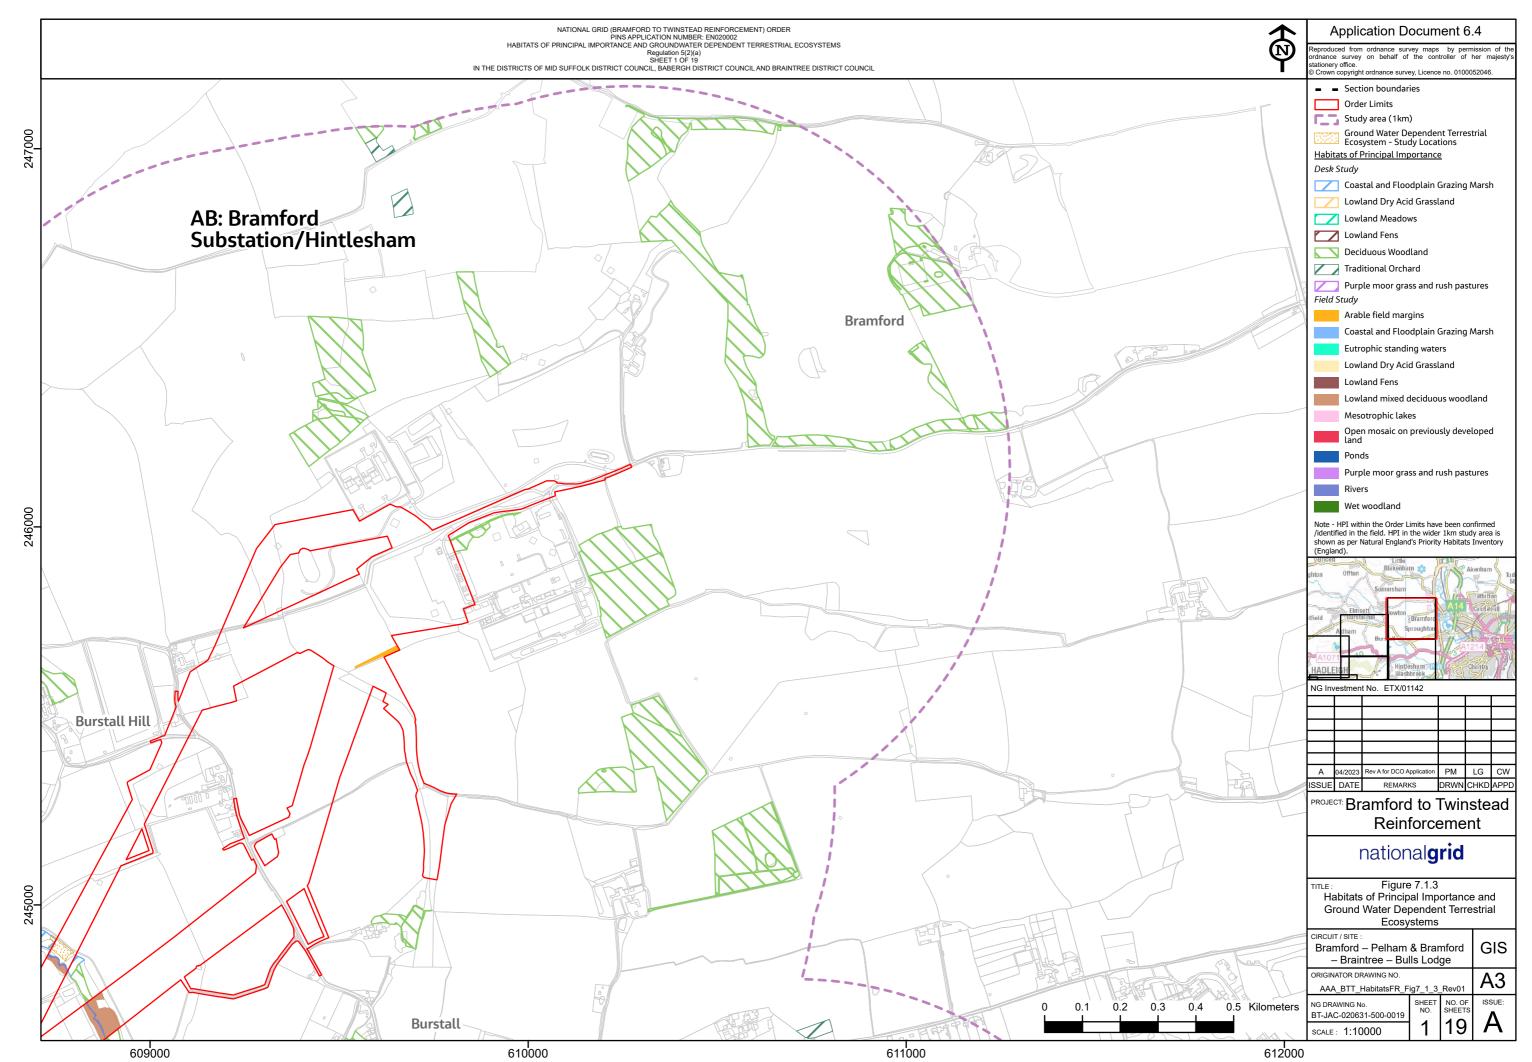

| $\mathbf{\Lambda}$  | Application Document 6.4                                                                                               |                           |  |
|---------------------|------------------------------------------------------------------------------------------------------------------------|---------------------------|--|
| $\mathbf{N}$        | Reproduced from ordnance survey maps by per                                                                            | nission of the            |  |
| Ϋ́                  | ordnance survey on behalf of the controller of stationery office.                                                      |                           |  |
| •                   | © Crown copyright ordnance survey, Licence no. 0100                                                                    | 052046.                   |  |
|                     | <ul> <li>Section boundaries</li> </ul>                                                                                 |                           |  |
|                     | Order Limits                                                                                                           |                           |  |
|                     | <b>F</b> Study area (1km)                                                                                              |                           |  |
|                     | Ground Water Dependent Terrestrial<br>Ecosystem - Study Locations                                                      |                           |  |
|                     | Habitats of Principal Importance                                                                                       |                           |  |
|                     | Desk Study                                                                                                             |                           |  |
|                     | Coastal and Floodplain Grazing Marsh                                                                                   |                           |  |
|                     | Lowland Dry Acid Grassland                                                                                             |                           |  |
|                     |                                                                                                                        |                           |  |
|                     | Lowland Meadows                                                                                                        |                           |  |
|                     | Lowland Fens                                                                                                           |                           |  |
|                     | Deciduous Woodland                                                                                                     |                           |  |
|                     | Traditional Orchard                                                                                                    |                           |  |
|                     | Purple moor grass and rush pastures                                                                                    |                           |  |
| $\lambda \setminus$ | Field Study                                                                                                            |                           |  |
|                     | Arable field margins                                                                                                   |                           |  |
|                     | Coastal and Floodplain Grazing Marsh                                                                                   |                           |  |
|                     | Eutrophic standing waters                                                                                              |                           |  |
|                     | Lowland Dry Acid Grassland                                                                                             |                           |  |
|                     |                                                                                                                        |                           |  |
|                     | Lowland Fens                                                                                                           |                           |  |
|                     | Lowland mixed deciduous woodland                                                                                       |                           |  |
| $\times$            | Mesotrophic lakes                                                                                                      |                           |  |
|                     | Open mosaic on previously developed<br>land                                                                            |                           |  |
|                     | Ponds                                                                                                                  |                           |  |
|                     |                                                                                                                        |                           |  |
|                     | Purple moor grass and rush pastures Rivers                                                                             |                           |  |
|                     |                                                                                                                        |                           |  |
| <pre></pre>         | Wet woodland                                                                                                           |                           |  |
|                     | Note - HPI within the Order Limits have been confirmed<br>/identified in the field. HPI in the wider 1km study area is |                           |  |
|                     | ,<br>shown as per Natural England's Priority Habitats Inventory<br>(England).                                          |                           |  |
|                     | Burs                                                                                                                   |                           |  |
| $\bigwedge Y $      | Kersey 0 1 A1071 10                                                                                                    |                           |  |
| $\langle \nabla$    | Hadleigh                                                                                                               | Hintlesham P<br>Washbrook |  |
| Y                   | r Heath Chattisham                                                                                                     | Copdock                   |  |
| X                   | Lawer<br>Layham                                                                                                        | 2 50                      |  |
|                     | Polsead Cape                                                                                                           |                           |  |
|                     | Wenham                                                                                                                 |                           |  |
|                     | ad Guined Raydon Bentley                                                                                               |                           |  |
|                     | NG Investment No. ETX/01142                                                                                            |                           |  |
|                     |                                                                                                                        |                           |  |
|                     |                                                                                                                        |                           |  |
| /                   |                                                                                                                        | -                         |  |
|                     |                                                                                                                        |                           |  |
|                     |                                                                                                                        |                           |  |
|                     | A 04/2023 Rev A for DCO Application PM                                                                                 | LG CW                     |  |
|                     |                                                                                                                        | HKD APPD                  |  |
|                     | PROJECT: Bramford to Twin                                                                                              | stead                     |  |
|                     | Reinforceme                                                                                                            | nt I                      |  |
|                     |                                                                                                                        |                           |  |
|                     | national <b>grid</b>                                                                                                   |                           |  |
| $\sim$              |                                                                                                                        |                           |  |
|                     | TITLE: Figure 7.1.3                                                                                                    |                           |  |
|                     | Habitats of Principal Importanc                                                                                        |                           |  |
|                     | Ground Water Dependent Terrestrial                                                                                     |                           |  |
|                     | Ecosystems                                                                                                             |                           |  |
|                     | Bramford – Pelham & Bramford   GIS                                                                                     |                           |  |
|                     | – Braintree – Bulls Lodge                                                                                              |                           |  |
|                     | ORIGINATOR DRAWING NO.                                                                                                 |                           |  |
|                     | AAA_BTT_HabilalSFR_FIGT_1_3_Revol                                                                                      |                           |  |
| 0.4 0.5 Kilometers  | NG DRAWING No. SHEET NO. OF NO. SHEETS                                                                                 | ISSUE:                    |  |
|                     | BI-JAC-020631-500-0019                                                                                                 | A                         |  |
|                     | SCALE: 1:10000 0 19                                                                                                    | * *                       |  |