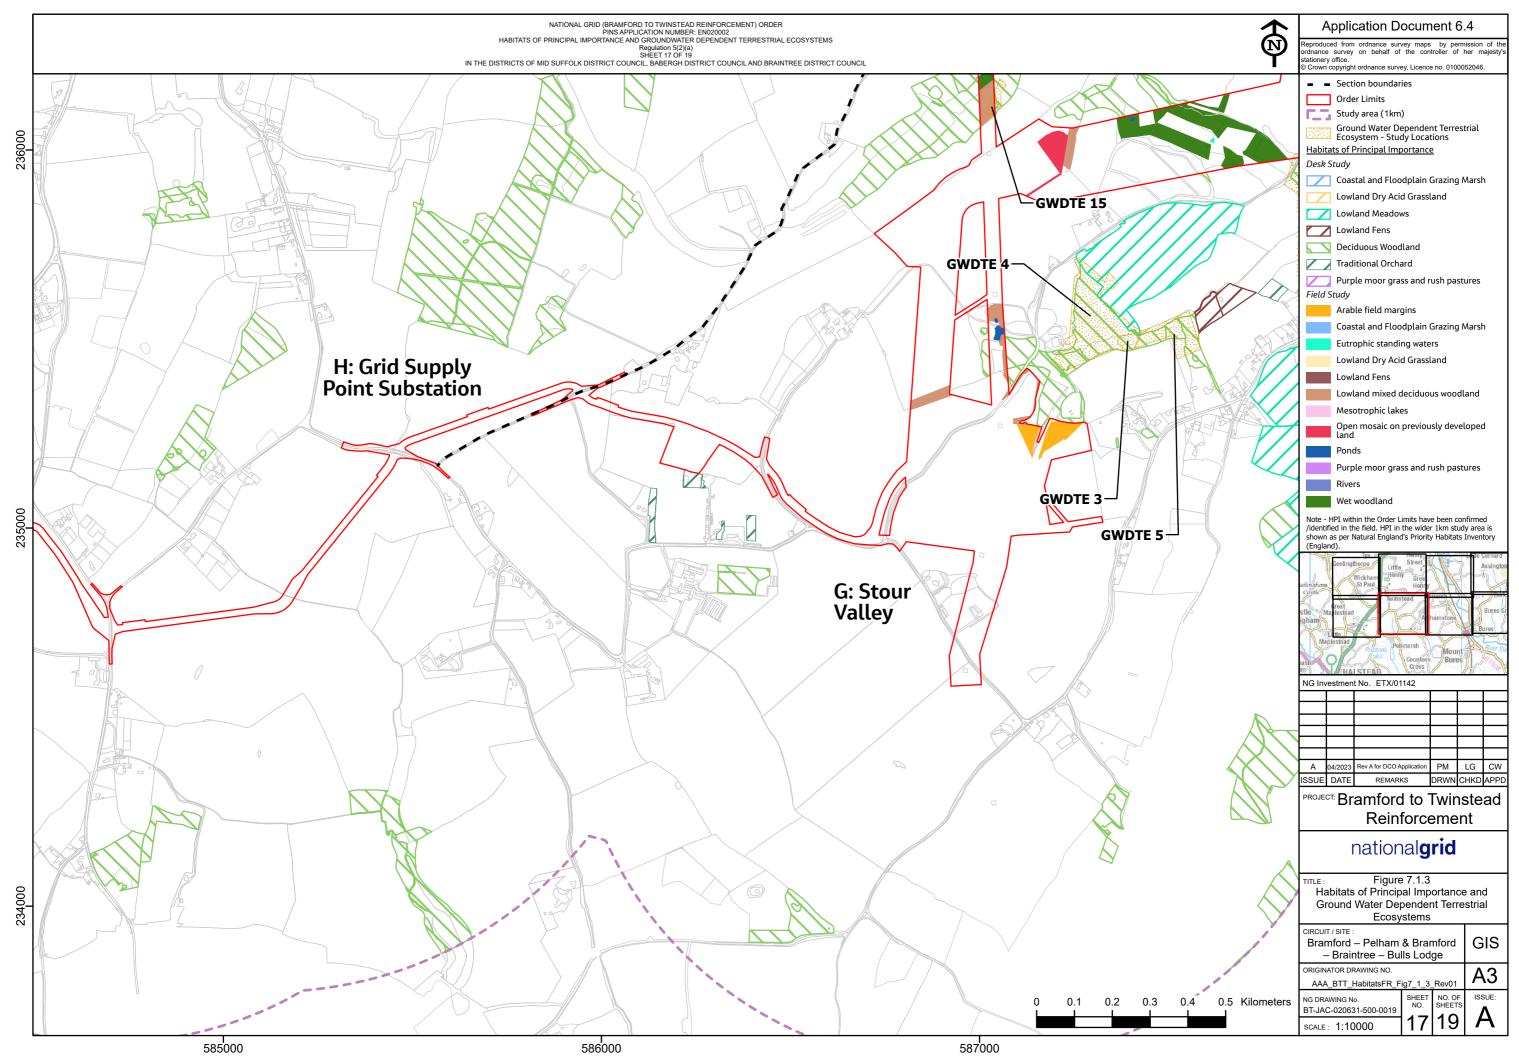

| $\mathbf{\Lambda}$  | Application Document 6.4                                                                                               |                           |  |
|---------------------|------------------------------------------------------------------------------------------------------------------------|---------------------------|--|
| $\mathbf{N}$        | Reproduced from ordnance survey maps by per                                                                            | nission of the            |  |
| Ϋ́                  | ordnance survey on behalf of the controller of stationery office.                                                      |                           |  |
| •                   | © Crown copyright ordnance survey, Licence no. 0100                                                                    | 052046.                   |  |
|                     | <ul> <li>Section boundaries</li> </ul>                                                                                 |                           |  |
|                     | Order Limits                                                                                                           |                           |  |
|                     | <b>F</b> Study area (1km)                                                                                              |                           |  |
|                     | Ground Water Dependent Terrestrial<br>Ecosystem - Study Locations                                                      |                           |  |
|                     | Habitats of Principal Importance                                                                                       |                           |  |
|                     | Desk Study                                                                                                             |                           |  |
|                     | Coastal and Floodplain Grazing Marsh                                                                                   |                           |  |
|                     | Lowland Dry Acid Grassland                                                                                             |                           |  |
|                     |                                                                                                                        |                           |  |
|                     | Lowland Meadows                                                                                                        |                           |  |
|                     | Lowland Fens                                                                                                           |                           |  |
|                     | Deciduous Woodland                                                                                                     |                           |  |
|                     | Traditional Orchard                                                                                                    |                           |  |
|                     | Purple moor grass and rush pastures                                                                                    |                           |  |
| $\lambda \setminus$ | Field Study                                                                                                            |                           |  |
|                     | Arable field margins                                                                                                   |                           |  |
|                     | Coastal and Floodplain Grazing Marsh                                                                                   |                           |  |
|                     | Eutrophic standing waters                                                                                              |                           |  |
|                     | Lowland Dry Acid Grassland                                                                                             |                           |  |
|                     |                                                                                                                        |                           |  |
|                     | Lowland Fens                                                                                                           |                           |  |
|                     | Lowland mixed deciduous woodland                                                                                       |                           |  |
| $\times$            | Mesotrophic lakes                                                                                                      |                           |  |
|                     | Open mosaic on previously developed<br>land                                                                            |                           |  |
|                     | Ponds                                                                                                                  |                           |  |
|                     |                                                                                                                        |                           |  |
|                     | Purple moor grass and rush pastures Rivers                                                                             |                           |  |
|                     |                                                                                                                        |                           |  |
| <pre></pre>         | Wet woodland                                                                                                           |                           |  |
|                     | Note - HPI within the Order Limits have been confirmed<br>/identified in the field. HPI in the wider 1km study area is |                           |  |
|                     | ,<br>shown as per Natural England's Priority Habitats Inventory<br>(England).                                          |                           |  |
|                     | Burs                                                                                                                   |                           |  |
| $\bigwedge Y $      | Kersey 0 1 A1071 10                                                                                                    |                           |  |
| $\langle \nabla$    | Hadleigh                                                                                                               | Hintlesham P<br>Washbrook |  |
| Y                   | r Heath Chattisham                                                                                                     | Copdock                   |  |
| X                   | Lawer<br>Layham                                                                                                        | 2 50                      |  |
|                     | Polsead Cape                                                                                                           |                           |  |
|                     | Wenham                                                                                                                 |                           |  |
|                     | ad Guined Raydon Bentley                                                                                               |                           |  |
|                     | NG Investment No. ETX/01142                                                                                            |                           |  |
|                     |                                                                                                                        |                           |  |
|                     |                                                                                                                        |                           |  |
| /                   |                                                                                                                        | -                         |  |
|                     |                                                                                                                        |                           |  |
|                     |                                                                                                                        |                           |  |
|                     | A 04/2023 Rev A for DCO Application PM                                                                                 | LG CW                     |  |
|                     |                                                                                                                        | HKD APPD                  |  |
|                     | PROJECT: Bramford to Twin                                                                                              | stead                     |  |
|                     | Reinforceme                                                                                                            | nt I                      |  |
|                     |                                                                                                                        |                           |  |
|                     | national <b>grid</b>                                                                                                   |                           |  |
| $\sim$              |                                                                                                                        |                           |  |
|                     | TITLE: Figure 7.1.3                                                                                                    |                           |  |
|                     | Habitats of Principal Importanc                                                                                        |                           |  |
|                     | Ground Water Dependent Terrestrial                                                                                     |                           |  |
|                     | Ecosystems                                                                                                             |                           |  |
|                     | Bramford – Pelham & Bramford   GIS                                                                                     |                           |  |
|                     | – Braintree – Bulls Lodge                                                                                              |                           |  |
|                     | ORIGINATOR DRAWING NO.                                                                                                 |                           |  |
|                     | AAA_BTT_HabilalSFR_FIGT_1_3_Revol                                                                                      |                           |  |
| 0.4 0.5 Kilometers  | NG DRAWING No. SHEET NO. OF NO. SHEETS                                                                                 | ISSUE:                    |  |
|                     | BI-JAC-020631-500-0019                                                                                                 | A                         |  |
|                     | SCALE: 1:10000 0 19                                                                                                    | * *                       |  |