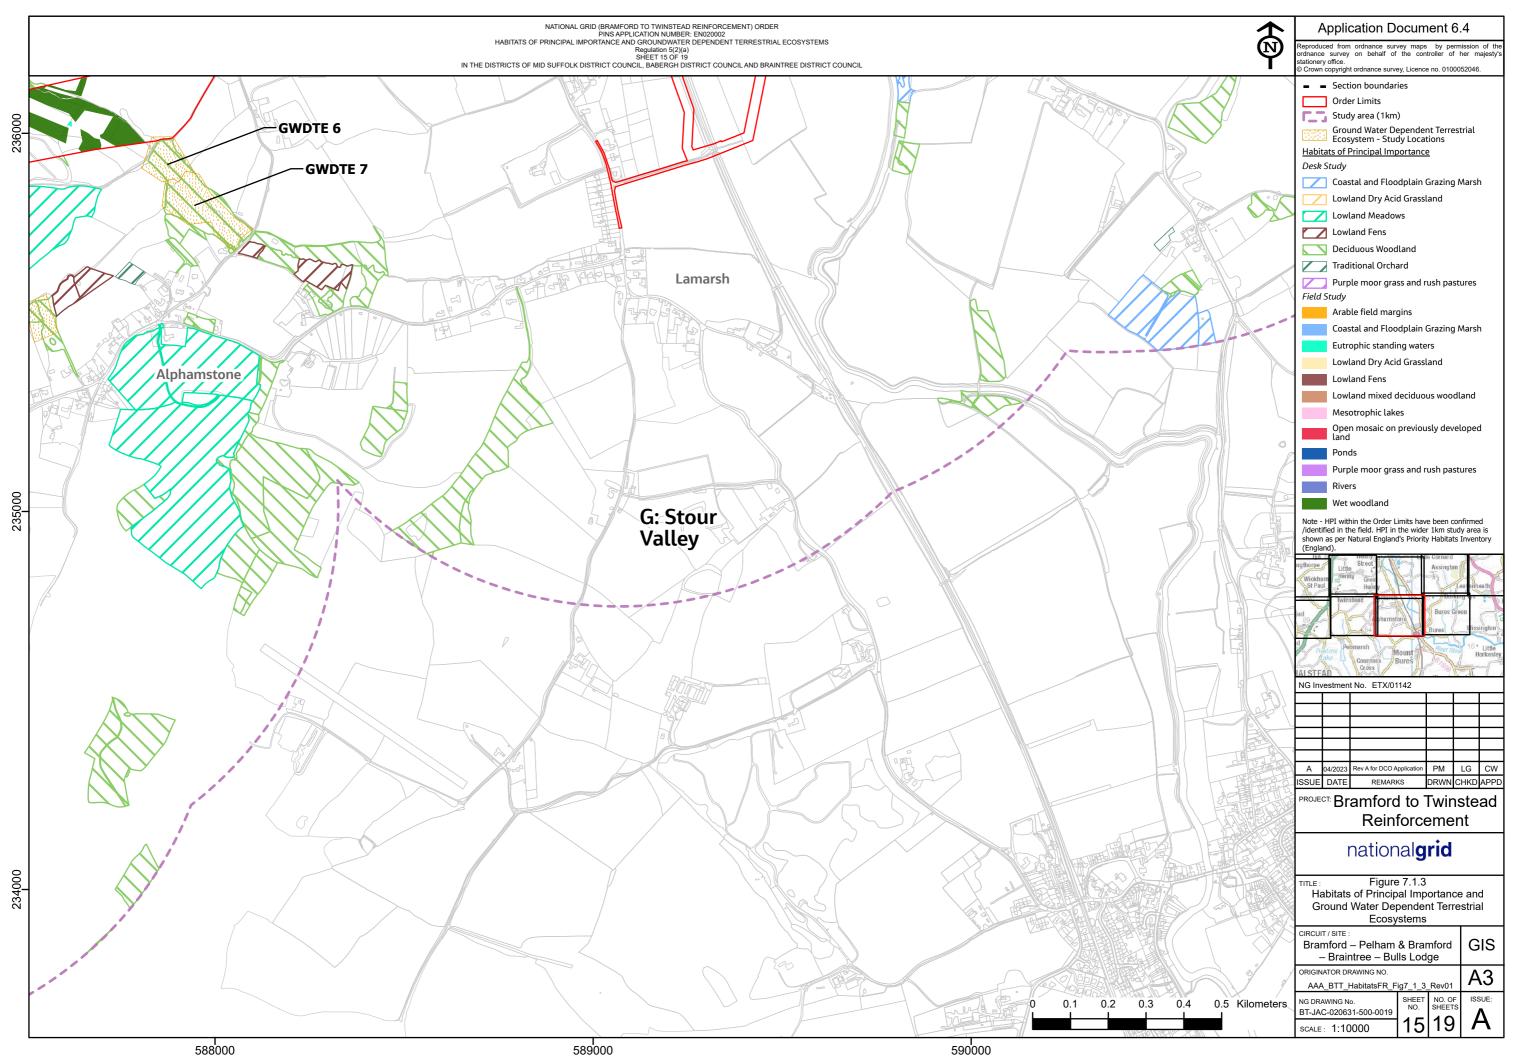

| $\mathbf{\Lambda}$  | Application Document 6.4                                                                                               |                           |  |
|---------------------|------------------------------------------------------------------------------------------------------------------------|---------------------------|--|
| $\mathbf{N}$        | Reproduced from ordnance survey maps by per                                                                            | nission of the            |  |
| Ϋ́                  | ordnance survey on behalf of the controller of stationery office.                                                      |                           |  |
| •                   | © Crown copyright ordnance survey, Licence no. 0100                                                                    | 052046.                   |  |
|                     | <ul> <li>Section boundaries</li> </ul>                                                                                 |                           |  |
|                     | Order Limits                                                                                                           |                           |  |
|                     | <b>F</b> Study area (1km)                                                                                              |                           |  |
|                     | Ground Water Dependent Terrestrial<br>Ecosystem - Study Locations                                                      |                           |  |
|                     | Habitats of Principal Importance                                                                                       |                           |  |
|                     | Desk Study                                                                                                             |                           |  |
|                     | Coastal and Floodplain Grazing Marsh                                                                                   |                           |  |
|                     | Lowland Dry Acid Grassland                                                                                             |                           |  |
|                     |                                                                                                                        |                           |  |
|                     | Lowland Meadows                                                                                                        |                           |  |
|                     | Lowland Fens                                                                                                           |                           |  |
|                     | Deciduous Woodland                                                                                                     |                           |  |
|                     | Traditional Orchard                                                                                                    |                           |  |
|                     | Purple moor grass and rush pastures                                                                                    |                           |  |
| $\lambda \setminus$ | Field Study                                                                                                            |                           |  |
|                     | Arable field margins                                                                                                   |                           |  |
|                     | Coastal and Floodplain Grazing Marsh                                                                                   |                           |  |
|                     | Eutrophic standing waters                                                                                              |                           |  |
|                     | Lowland Dry Acid Grassland                                                                                             |                           |  |
|                     |                                                                                                                        |                           |  |
|                     | Lowland Fens                                                                                                           |                           |  |
|                     | Lowland mixed deciduous woodland                                                                                       |                           |  |
| $\times$            | Mesotrophic lakes                                                                                                      |                           |  |
|                     | Open mosaic on previously developed<br>land                                                                            |                           |  |
|                     | Ponds                                                                                                                  |                           |  |
|                     |                                                                                                                        |                           |  |
|                     | Purple moor grass and rush pastures Rivers                                                                             |                           |  |
|                     |                                                                                                                        |                           |  |
| <pre></pre>         | Wet woodland                                                                                                           |                           |  |
|                     | Note - HPI within the Order Limits have been confirmed<br>/identified in the field. HPI in the wider 1km study area is |                           |  |
|                     | ,<br>shown as per Natural England's Priority Habitats Inventory<br>(England).                                          |                           |  |
|                     | Burs                                                                                                                   |                           |  |
| $\bigwedge Y $      | Kersey 0 1 A1071 10                                                                                                    |                           |  |
| $\langle \nabla$    | Hadleigh                                                                                                               | Hintlesham P<br>Washbrook |  |
| Y                   | r Heath Chattisham                                                                                                     | Copdock                   |  |
| X                   | Lawer<br>Layham                                                                                                        | 2 50                      |  |
|                     | Polsead Cape                                                                                                           |                           |  |
|                     | Wenham                                                                                                                 |                           |  |
|                     | ad Guined Raydon Bentley                                                                                               |                           |  |
|                     | NG Investment No. ETX/01142                                                                                            |                           |  |
|                     |                                                                                                                        |                           |  |
|                     |                                                                                                                        |                           |  |
| /                   |                                                                                                                        | -                         |  |
|                     |                                                                                                                        |                           |  |
|                     |                                                                                                                        |                           |  |
|                     | A 04/2023 Rev A for DCO Application PM                                                                                 | LG CW                     |  |
|                     |                                                                                                                        | HKD APPD                  |  |
|                     | PROJECT: Bramford to Twin                                                                                              | stead                     |  |
|                     | Reinforceme                                                                                                            | nt I                      |  |
|                     |                                                                                                                        |                           |  |
|                     | national <b>grid</b>                                                                                                   |                           |  |
| $\sim$              |                                                                                                                        |                           |  |
|                     | TITLE: Figure 7.1.3                                                                                                    |                           |  |
|                     | Habitats of Principal Importanc                                                                                        |                           |  |
|                     | Ground Water Dependent Terrestrial                                                                                     |                           |  |
|                     | Ecosystems                                                                                                             |                           |  |
|                     | Bramford – Pelham & Bramford   GIS                                                                                     |                           |  |
|                     | – Braintree – Bulls Lodge                                                                                              |                           |  |
|                     | ORIGINATOR DRAWING NO.                                                                                                 |                           |  |
|                     | AAA_BTT_HabilalSFR_FIGT_1_3_Revol                                                                                      |                           |  |
| 0.4 0.5 Kilometers  | NG DRAWING No. SHEET NO. OF NO. SHEETS                                                                                 | ISSUE:                    |  |
|                     | BI-JAC-020631-500-0019                                                                                                 | A                         |  |
|                     | SCALE: 1:10000 0 19                                                                                                    | * *                       |  |