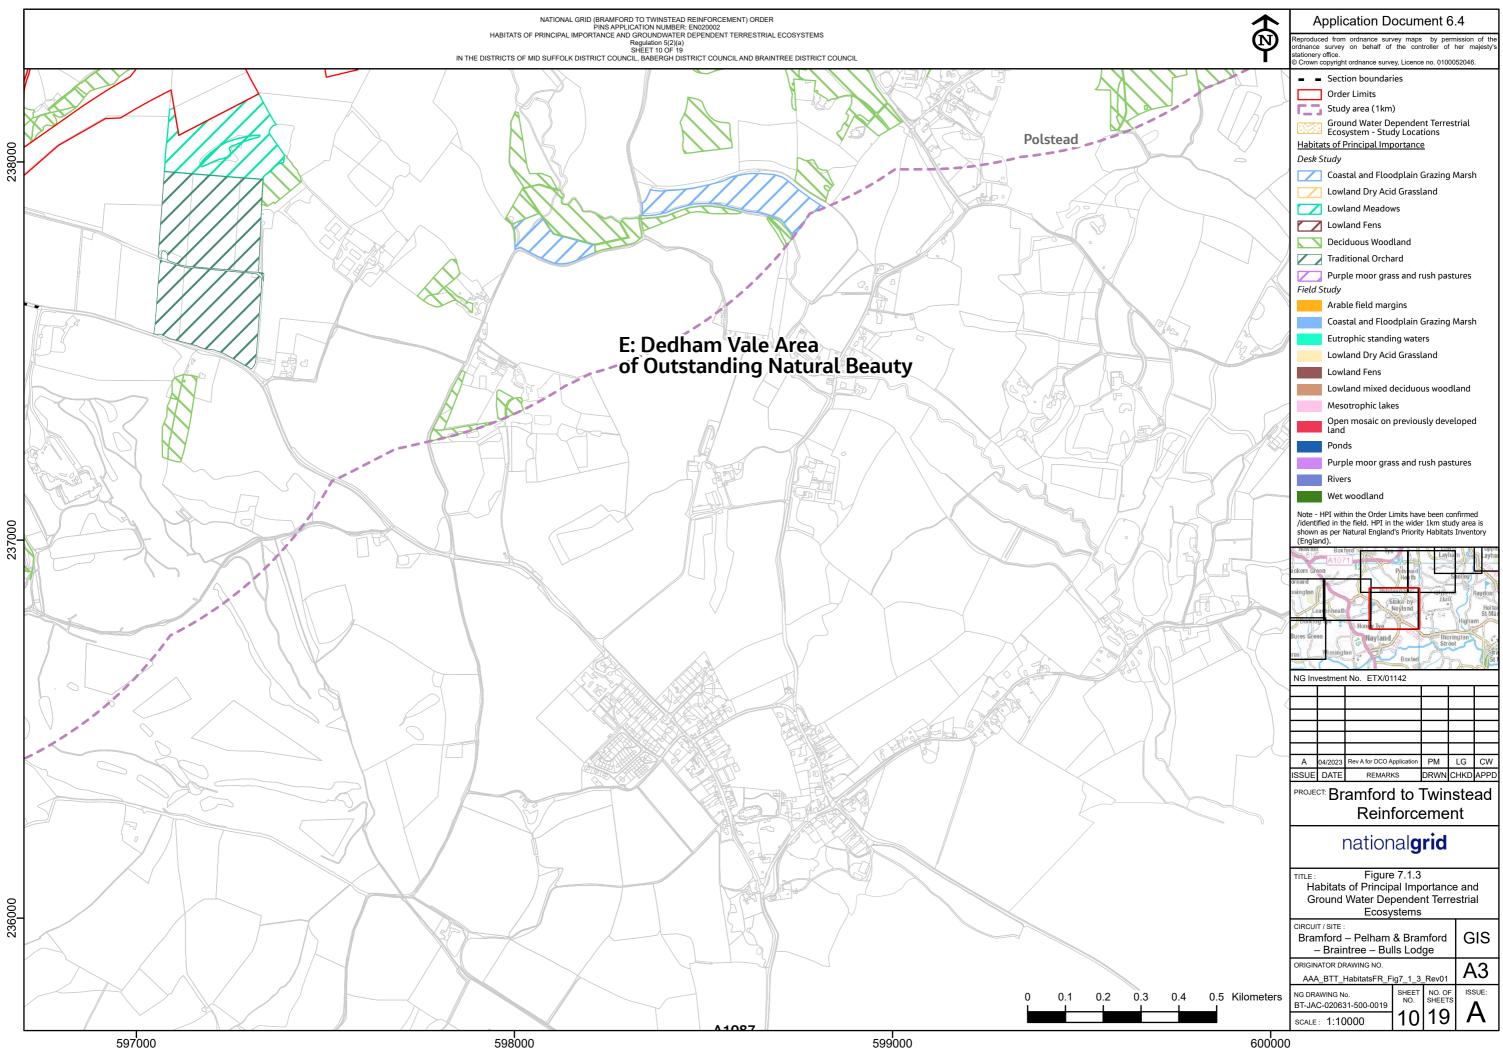

| $\mathbf{\Lambda}$  | Application Document 6.4                                                                                               |                           |  |
|---------------------|------------------------------------------------------------------------------------------------------------------------|---------------------------|--|
| $\mathbf{N}$        | Reproduced from ordnance survey maps by per                                                                            | nission of the            |  |
| Ϋ́                  | ordnance survey on behalf of the controller of stationery office.                                                      |                           |  |
| •                   | © Crown copyright ordnance survey, Licence no. 0100                                                                    | 052046.                   |  |
|                     | <ul> <li>Section boundaries</li> </ul>                                                                                 |                           |  |
|                     | Order Limits                                                                                                           |                           |  |
|                     | <b>F</b> Study area (1km)                                                                                              |                           |  |
|                     | Ground Water Dependent Terrestrial<br>Ecosystem - Study Locations                                                      |                           |  |
|                     | Habitats of Principal Importance                                                                                       |                           |  |
|                     | Desk Study                                                                                                             |                           |  |
|                     | Coastal and Floodplain Grazing Marsh                                                                                   |                           |  |
|                     | Lowland Dry Acid Grassland                                                                                             |                           |  |
|                     |                                                                                                                        |                           |  |
|                     | Lowland Meadows                                                                                                        |                           |  |
|                     | Lowland Fens                                                                                                           |                           |  |
|                     | Deciduous Woodland                                                                                                     |                           |  |
|                     | Traditional Orchard                                                                                                    |                           |  |
|                     | Purple moor grass and rush pastures                                                                                    |                           |  |
| $\lambda \setminus$ | Field Study                                                                                                            |                           |  |
|                     | Arable field margins                                                                                                   |                           |  |
|                     | Coastal and Floodplain Grazing Marsh                                                                                   |                           |  |
|                     | Eutrophic standing waters                                                                                              |                           |  |
|                     | Lowland Dry Acid Grassland                                                                                             |                           |  |
|                     |                                                                                                                        |                           |  |
|                     | Lowland Fens                                                                                                           |                           |  |
|                     | Lowland mixed deciduous woodland                                                                                       |                           |  |
| $\times$            | Mesotrophic lakes                                                                                                      |                           |  |
|                     | Open mosaic on previously developed<br>land                                                                            |                           |  |
|                     | Ponds                                                                                                                  |                           |  |
|                     |                                                                                                                        |                           |  |
|                     | Purple moor grass and rush pastures Rivers                                                                             |                           |  |
|                     |                                                                                                                        |                           |  |
| <pre></pre>         | Wet woodland                                                                                                           |                           |  |
|                     | Note - HPI within the Order Limits have been confirmed<br>/identified in the field. HPI in the wider 1km study area is |                           |  |
|                     | ,<br>shown as per Natural England's Priority Habitats Inventory<br>(England).                                          |                           |  |
|                     | Burs                                                                                                                   |                           |  |
| $\bigwedge Y $      | Kersey 0 1 A1071 10                                                                                                    |                           |  |
| $\langle \nabla$    | Hadleigh                                                                                                               | Hintlesham P<br>Washbrook |  |
| Y                   | r Heath Chattisham                                                                                                     | Copdock                   |  |
| X                   | Lawer<br>Layham                                                                                                        | 2 50                      |  |
|                     | Polsead Cape                                                                                                           |                           |  |
|                     | Wenham                                                                                                                 |                           |  |
|                     | ad Guined Raydon Bentley                                                                                               |                           |  |
|                     | NG Investment No. ETX/01142                                                                                            |                           |  |
|                     |                                                                                                                        |                           |  |
|                     |                                                                                                                        |                           |  |
| /                   |                                                                                                                        | -                         |  |
|                     |                                                                                                                        |                           |  |
|                     |                                                                                                                        |                           |  |
|                     | A 04/2023 Rev A for DCO Application PM                                                                                 | LG CW                     |  |
|                     |                                                                                                                        | HKD APPD                  |  |
|                     | PROJECT: Bramford to Twin                                                                                              | stead                     |  |
|                     | Reinforceme                                                                                                            | nt I                      |  |
|                     |                                                                                                                        |                           |  |
|                     | national <b>grid</b>                                                                                                   |                           |  |
| $\sim$              |                                                                                                                        |                           |  |
|                     | TITLE: Figure 7.1.3                                                                                                    |                           |  |
|                     | Habitats of Principal Importanc                                                                                        |                           |  |
|                     | Ground Water Dependent Terrestrial                                                                                     |                           |  |
|                     | Ecosystems                                                                                                             |                           |  |
|                     | Bramford – Pelham & Bramford   GIS                                                                                     |                           |  |
|                     | – Braintree – Bulls Lodge                                                                                              |                           |  |
|                     | ORIGINATOR DRAWING NO.                                                                                                 |                           |  |
|                     | AAA_BTT_HabilalSFR_FIGT_1_3_Revol                                                                                      |                           |  |
| 0.4 0.5 Kilometers  | NG DRAWING No. SHEET NO. OF NO. SHEETS                                                                                 | ISSUE:                    |  |
|                     | BI-JAC-020631-500-0019                                                                                                 | A                         |  |
|                     | SCALE: 1:10000 0 19                                                                                                    | * *                       |  |