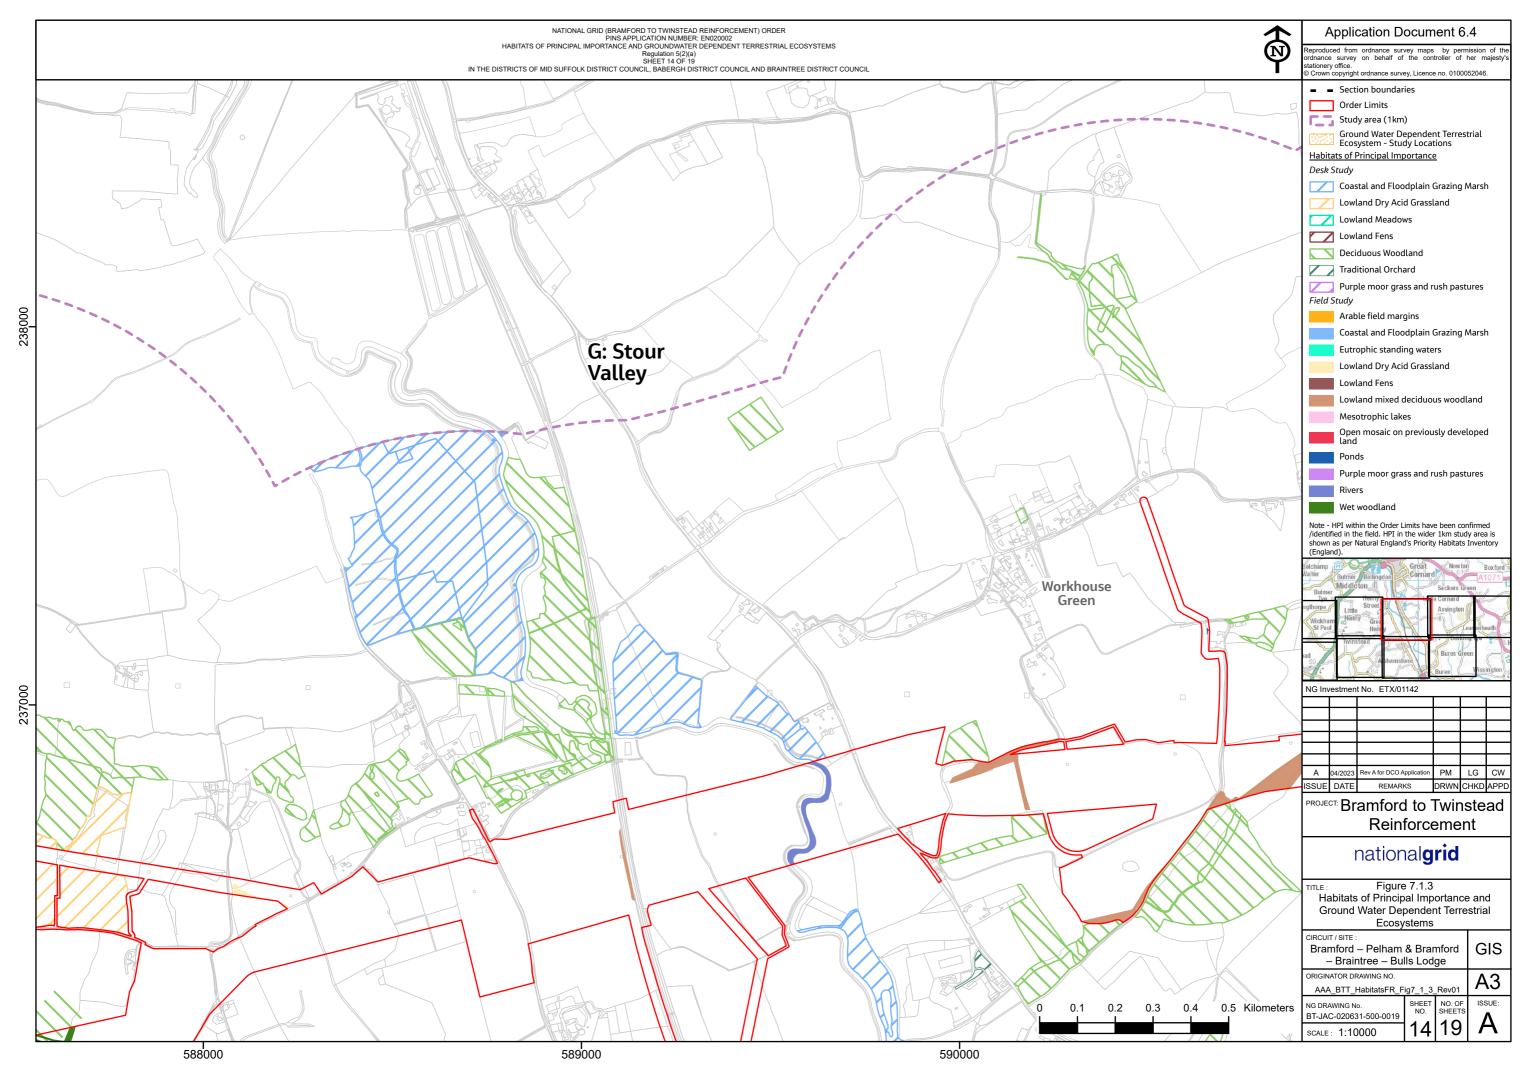

| $\mathbf{\Lambda}$  | Application Document 6.4                                                                                               |                           |  |
|---------------------|------------------------------------------------------------------------------------------------------------------------|---------------------------|--|
| $\mathbf{N}$        | Reproduced from ordnance survey maps by per                                                                            | nission of the            |  |
| Ϋ́                  | ordnance survey on behalf of the controller of stationery office.                                                      |                           |  |
| •                   | © Crown copyright ordnance survey, Licence no. 0100                                                                    | 052046.                   |  |
|                     | <ul> <li>Section boundaries</li> </ul>                                                                                 |                           |  |
|                     | Order Limits                                                                                                           |                           |  |
|                     | <b>F</b> Study area (1km)                                                                                              |                           |  |
|                     | Ground Water Dependent Terrestrial<br>Ecosystem - Study Locations                                                      |                           |  |
|                     | Habitats of Principal Importance                                                                                       |                           |  |
|                     | Desk Study                                                                                                             |                           |  |
|                     | Coastal and Floodplain Grazing Marsh                                                                                   |                           |  |
|                     | Lowland Dry Acid Grassland                                                                                             |                           |  |
|                     |                                                                                                                        |                           |  |
|                     | Lowland Meadows                                                                                                        |                           |  |
|                     | Lowland Fens                                                                                                           |                           |  |
|                     | Deciduous Woodland                                                                                                     |                           |  |
|                     | Traditional Orchard                                                                                                    |                           |  |
|                     | Purple moor grass and rush pastures                                                                                    |                           |  |
| $\lambda \setminus$ | Field Study                                                                                                            |                           |  |
|                     | Arable field margins                                                                                                   |                           |  |
|                     | Coastal and Floodplain Grazing Marsh                                                                                   |                           |  |
|                     | Eutrophic standing waters                                                                                              |                           |  |
|                     | Lowland Dry Acid Grassland                                                                                             |                           |  |
|                     |                                                                                                                        |                           |  |
|                     | Lowland Fens                                                                                                           |                           |  |
|                     | Lowland mixed deciduous woodland                                                                                       |                           |  |
| $\times$            | Mesotrophic lakes                                                                                                      |                           |  |
|                     | Open mosaic on previously developed<br>land                                                                            |                           |  |
|                     | Ponds                                                                                                                  |                           |  |
|                     |                                                                                                                        |                           |  |
|                     | Purple moor grass and rush pastures Rivers                                                                             |                           |  |
|                     |                                                                                                                        |                           |  |
| <pre></pre>         | Wet woodland                                                                                                           |                           |  |
|                     | Note - HPI within the Order Limits have been confirmed<br>/identified in the field. HPI in the wider 1km study area is |                           |  |
|                     | ,<br>shown as per Natural England's Priority Habitats Inventory<br>(England).                                          |                           |  |
|                     | Burs                                                                                                                   |                           |  |
| $\bigwedge Y $      | Kersey 0 1 A1071 10                                                                                                    |                           |  |
| $\langle \nabla$    | Hadleigh                                                                                                               | Hintlesham P<br>Washbrook |  |
| Y                   | r Heath Chattisham                                                                                                     | Copdock                   |  |
| X                   | Lawer<br>Layham                                                                                                        | 2 50                      |  |
|                     | Polsead Cape                                                                                                           |                           |  |
|                     | Wenham                                                                                                                 |                           |  |
|                     | ad Guined Raydon Bentley                                                                                               |                           |  |
|                     | NG Investment No. ETX/01142                                                                                            |                           |  |
|                     |                                                                                                                        |                           |  |
|                     |                                                                                                                        |                           |  |
| /                   |                                                                                                                        | -                         |  |
|                     |                                                                                                                        |                           |  |
|                     |                                                                                                                        |                           |  |
|                     | A 04/2023 Rev A for DCO Application PM                                                                                 | LG CW                     |  |
|                     |                                                                                                                        | HKD APPD                  |  |
|                     | PROJECT: Bramford to Twin                                                                                              | stead                     |  |
|                     | Reinforceme                                                                                                            | nt I                      |  |
|                     |                                                                                                                        |                           |  |
|                     | national <b>grid</b>                                                                                                   |                           |  |
| $\sim$              |                                                                                                                        |                           |  |
|                     | TITLE: Figure 7.1.3                                                                                                    |                           |  |
|                     | Habitats of Principal Importanc                                                                                        |                           |  |
|                     | Ground Water Dependent Terrestrial                                                                                     |                           |  |
|                     | Ecosystems                                                                                                             |                           |  |
|                     | Bramford – Pelham & Bramford   GIS                                                                                     |                           |  |
|                     | – Braintree – Bulls Lodge                                                                                              |                           |  |
|                     | ORIGINATOR DRAWING NO.                                                                                                 |                           |  |
|                     | AAA_BTT_HabilalSFR_FIGT_1_3_Revol                                                                                      |                           |  |
| 0.4 0.5 Kilometers  | NG DRAWING No. SHEET NO. OF NO. SHEETS                                                                                 | ISSUE:                    |  |
|                     | BI-JAC-020631-500-0019                                                                                                 | A                         |  |
|                     | SCALE: 1:10000 0 19                                                                                                    | * *                       |  |