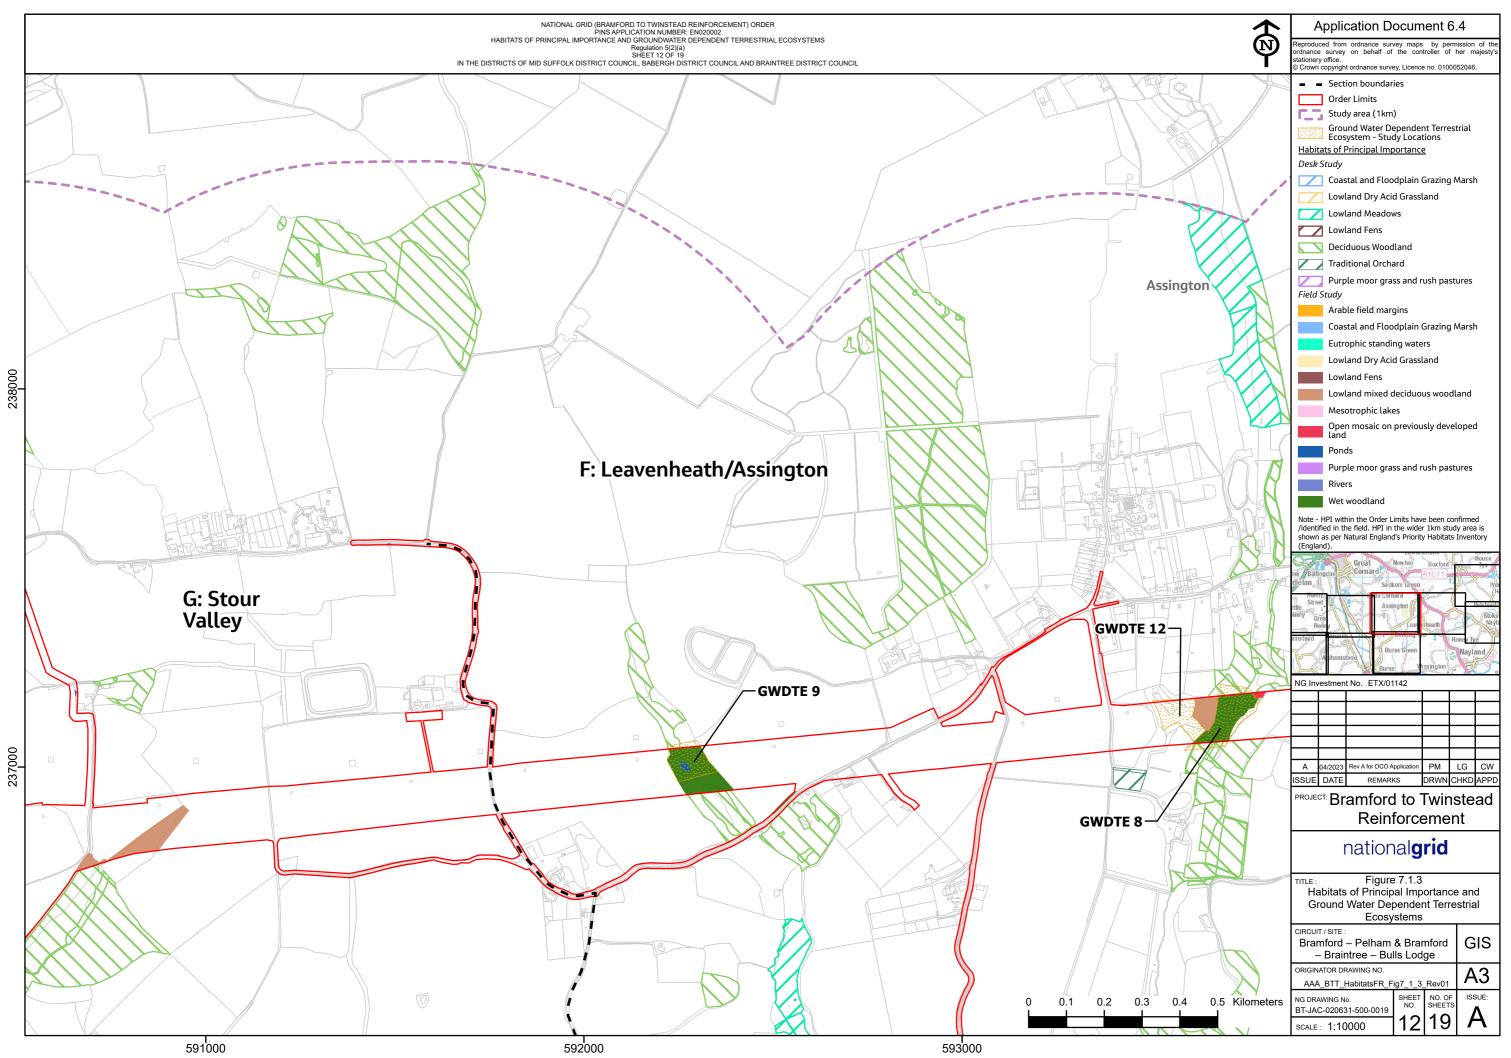

| $\mathbf{\Lambda}$  | Application Document 6.4                                                                                               |                           |  |
|---------------------|------------------------------------------------------------------------------------------------------------------------|---------------------------|--|
| $\mathbf{N}$        | Reproduced from ordnance survey maps by per                                                                            | nission of the            |  |
| Ϋ́                  | ordnance survey on behalf of the controller of stationery office.                                                      |                           |  |
| •                   | © Crown copyright ordnance survey, Licence no. 0100                                                                    | 052046.                   |  |
|                     | <ul> <li>Section boundaries</li> </ul>                                                                                 |                           |  |
|                     | Order Limits                                                                                                           |                           |  |
|                     | <b>F</b> Study area (1km)                                                                                              |                           |  |
|                     | Ground Water Dependent Terrestrial<br>Ecosystem - Study Locations                                                      |                           |  |
|                     | Habitats of Principal Importance                                                                                       |                           |  |
|                     | Desk Study                                                                                                             |                           |  |
|                     | Coastal and Floodplain Grazing Marsh                                                                                   |                           |  |
|                     | Lowland Dry Acid Grassland                                                                                             |                           |  |
|                     |                                                                                                                        |                           |  |
|                     | Lowland Meadows                                                                                                        |                           |  |
|                     | Lowland Fens                                                                                                           |                           |  |
|                     | Deciduous Woodland                                                                                                     |                           |  |
|                     | Traditional Orchard                                                                                                    |                           |  |
|                     | Purple moor grass and rush pastures                                                                                    |                           |  |
| $\lambda \setminus$ | Field Study                                                                                                            |                           |  |
|                     | Arable field margins                                                                                                   |                           |  |
|                     | Coastal and Floodplain Grazing Marsh                                                                                   |                           |  |
|                     | Eutrophic standing waters                                                                                              |                           |  |
|                     | Lowland Dry Acid Grassland                                                                                             |                           |  |
|                     |                                                                                                                        |                           |  |
|                     | Lowland Fens                                                                                                           |                           |  |
|                     | Lowland mixed deciduous woodland                                                                                       |                           |  |
| $\times$            | Mesotrophic lakes                                                                                                      |                           |  |
|                     | Open mosaic on previously developed<br>land                                                                            |                           |  |
|                     | Ponds                                                                                                                  |                           |  |
|                     |                                                                                                                        |                           |  |
|                     | Purple moor grass and rush pastures Rivers                                                                             |                           |  |
|                     |                                                                                                                        |                           |  |
| <pre></pre>         | Wet woodland                                                                                                           |                           |  |
|                     | Note - HPI within the Order Limits have been confirmed<br>/identified in the field. HPI in the wider 1km study area is |                           |  |
|                     | ,<br>shown as per Natural England's Priority Habitats Inventory<br>(England).                                          |                           |  |
|                     | Burs                                                                                                                   |                           |  |
| $\bigwedge Y $      | Kersey 0 1 A1071 10                                                                                                    |                           |  |
| $\langle \nabla$    | Hadleigh                                                                                                               | Hintlesham P<br>Washbrook |  |
| Y                   | r Heath Chattisham                                                                                                     | Copdock                   |  |
| X                   | Lawer<br>Layham                                                                                                        | 2 50                      |  |
|                     | Polsead Cape                                                                                                           |                           |  |
|                     | Wenham                                                                                                                 |                           |  |
|                     | ad Guined Raydon Bentley                                                                                               |                           |  |
|                     | NG Investment No. ETX/01142                                                                                            |                           |  |
|                     |                                                                                                                        |                           |  |
|                     |                                                                                                                        |                           |  |
| /                   |                                                                                                                        | -                         |  |
|                     |                                                                                                                        |                           |  |
|                     |                                                                                                                        |                           |  |
|                     | A 04/2023 Rev A for DCO Application PM                                                                                 | LG CW                     |  |
|                     |                                                                                                                        | HKD APPD                  |  |
|                     | PROJECT: Bramford to Twin                                                                                              | stead                     |  |
|                     | Reinforceme                                                                                                            | nt I                      |  |
|                     |                                                                                                                        |                           |  |
|                     | national <b>grid</b>                                                                                                   |                           |  |
| $\sim$              |                                                                                                                        |                           |  |
|                     | TITLE: Figure 7.1.3                                                                                                    |                           |  |
|                     | Habitats of Principal Importanc                                                                                        |                           |  |
|                     | Ground Water Dependent Terrestrial                                                                                     |                           |  |
|                     | Ecosystems                                                                                                             |                           |  |
|                     | Bramford – Pelham & Bramford   GIS                                                                                     |                           |  |
|                     | – Braintree – Bulls Lodge                                                                                              |                           |  |
|                     | ORIGINATOR DRAWING NO.                                                                                                 |                           |  |
|                     | AAA_BTT_HabilalSFR_FIGT_1_3_Revol                                                                                      |                           |  |
| 0.4 0.5 Kilometers  | NG DRAWING No. SHEET NO. OF NO. SHEETS                                                                                 | ISSUE:                    |  |
|                     | BI-JAC-020631-500-0019                                                                                                 | A                         |  |
|                     | SCALE: 1:10000 0 19                                                                                                    | * *                       |  |