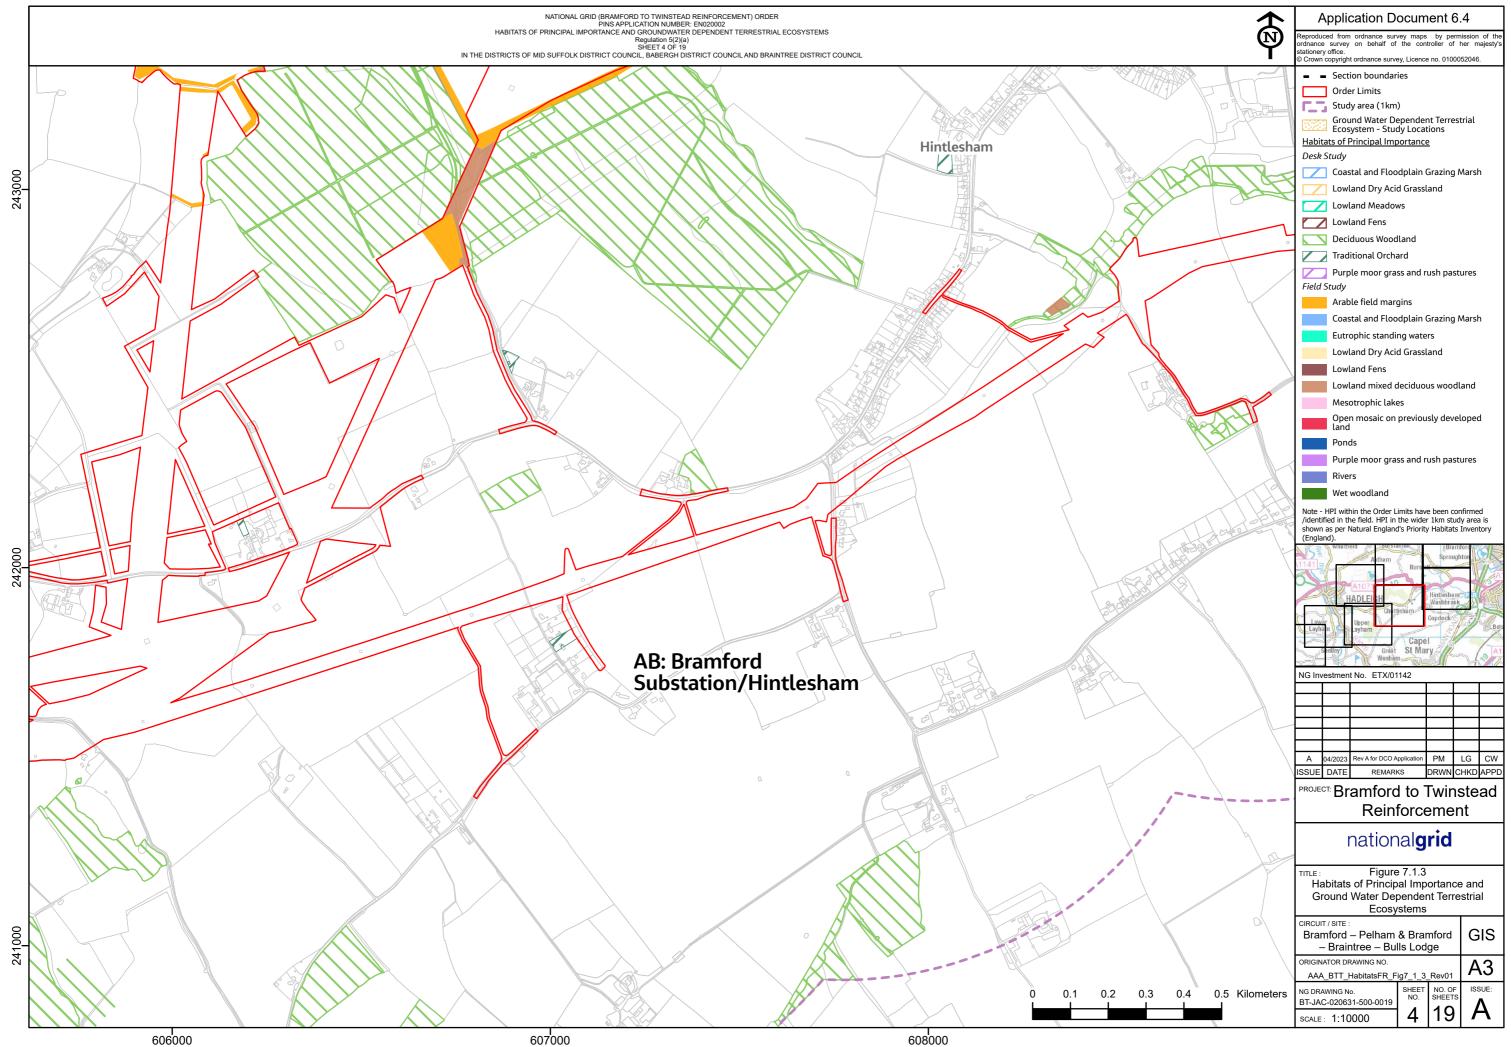

| $\mathbf{\Lambda}$  | Application Document 6.4                                                                                               |                           |  |
|---------------------|------------------------------------------------------------------------------------------------------------------------|---------------------------|--|
| $\mathbf{N}$        | Reproduced from ordnance survey maps by per                                                                            | nission of the            |  |
| Ϋ́                  | ordnance survey on behalf of the controller of stationery office.                                                      |                           |  |
| •                   | © Crown copyright ordnance survey, Licence no. 0100                                                                    | 052046.                   |  |
|                     | <ul> <li>Section boundaries</li> </ul>                                                                                 |                           |  |
|                     | Order Limits                                                                                                           |                           |  |
|                     | <b>F</b> Study area (1km)                                                                                              |                           |  |
|                     | Ground Water Dependent Terrestrial<br>Ecosystem - Study Locations                                                      |                           |  |
|                     | Habitats of Principal Importance                                                                                       |                           |  |
|                     | Desk Study                                                                                                             |                           |  |
|                     | Coastal and Floodplain Grazing Marsh                                                                                   |                           |  |
|                     | Lowland Dry Acid Grassland                                                                                             |                           |  |
|                     |                                                                                                                        |                           |  |
|                     | Lowland Meadows                                                                                                        |                           |  |
|                     | Lowland Fens                                                                                                           |                           |  |
|                     | Deciduous Woodland                                                                                                     |                           |  |
|                     | Traditional Orchard                                                                                                    |                           |  |
|                     | Purple moor grass and rush pastures                                                                                    |                           |  |
| $\lambda \setminus$ | Field Study                                                                                                            |                           |  |
|                     | Arable field margins                                                                                                   |                           |  |
|                     | Coastal and Floodplain Grazing Marsh                                                                                   |                           |  |
|                     | Eutrophic standing waters                                                                                              |                           |  |
|                     | Lowland Dry Acid Grassland                                                                                             |                           |  |
|                     |                                                                                                                        |                           |  |
|                     | Lowland Fens                                                                                                           |                           |  |
|                     | Lowland mixed deciduous woodland                                                                                       |                           |  |
| $\times$            | Mesotrophic lakes                                                                                                      |                           |  |
|                     | Open mosaic on previously developed<br>land                                                                            |                           |  |
|                     | Ponds                                                                                                                  |                           |  |
|                     |                                                                                                                        |                           |  |
|                     | Purple moor grass and rush pastures Rivers                                                                             |                           |  |
|                     |                                                                                                                        |                           |  |
| <pre></pre>         | Wet woodland                                                                                                           |                           |  |
|                     | Note - HPI within the Order Limits have been confirmed<br>/identified in the field. HPI in the wider 1km study area is |                           |  |
|                     | ,<br>shown as per Natural England's Priority Habitats Inventory<br>(England).                                          |                           |  |
|                     | Burs                                                                                                                   |                           |  |
| $\bigwedge Y $      | Kersey 0 1 A1071 10                                                                                                    |                           |  |
| $\langle \nabla$    | Hadleigh                                                                                                               | Hintlesham P<br>Washbrook |  |
| Y                   | r Heath Chattisham                                                                                                     | Copdock                   |  |
| X                   | Lawer<br>Layham                                                                                                        | 2 50                      |  |
|                     | Polsead Cape                                                                                                           |                           |  |
|                     | Wenham                                                                                                                 |                           |  |
|                     | ad Guined Raydon Bentley                                                                                               |                           |  |
|                     | NG Investment No. ETX/01142                                                                                            |                           |  |
|                     |                                                                                                                        |                           |  |
|                     |                                                                                                                        |                           |  |
| /                   |                                                                                                                        | -                         |  |
|                     |                                                                                                                        |                           |  |
|                     |                                                                                                                        |                           |  |
|                     | A 04/2023 Rev A for DCO Application PM                                                                                 | LG CW                     |  |
|                     |                                                                                                                        | HKD APPD                  |  |
|                     | PROJECT: Bramford to Twin                                                                                              | stead                     |  |
|                     | Reinforceme                                                                                                            | nt I                      |  |
|                     |                                                                                                                        |                           |  |
|                     | national <b>grid</b>                                                                                                   |                           |  |
| $\sim$              |                                                                                                                        |                           |  |
|                     | TITLE: Figure 7.1.3                                                                                                    |                           |  |
|                     | Habitats of Principal Importanc                                                                                        |                           |  |
|                     | Ground Water Dependent Terrestrial                                                                                     |                           |  |
|                     | Ecosystems                                                                                                             |                           |  |
|                     | Bramford – Pelham & Bramford   GIS                                                                                     |                           |  |
|                     | – Braintree – Bulls Lodge                                                                                              |                           |  |
|                     | ORIGINATOR DRAWING NO.                                                                                                 |                           |  |
|                     | AAA_BTT_HabilalSFR_FIGT_1_3_Revol                                                                                      |                           |  |
| 0.4 0.5 Kilometers  | NG DRAWING No. SHEET NO. OF NO. SHEETS                                                                                 | ISSUE:                    |  |
|                     | BI-JAC-020631-500-0019                                                                                                 | A                         |  |
|                     | SCALE: 1:10000 0 19                                                                                                    | * *                       |  |