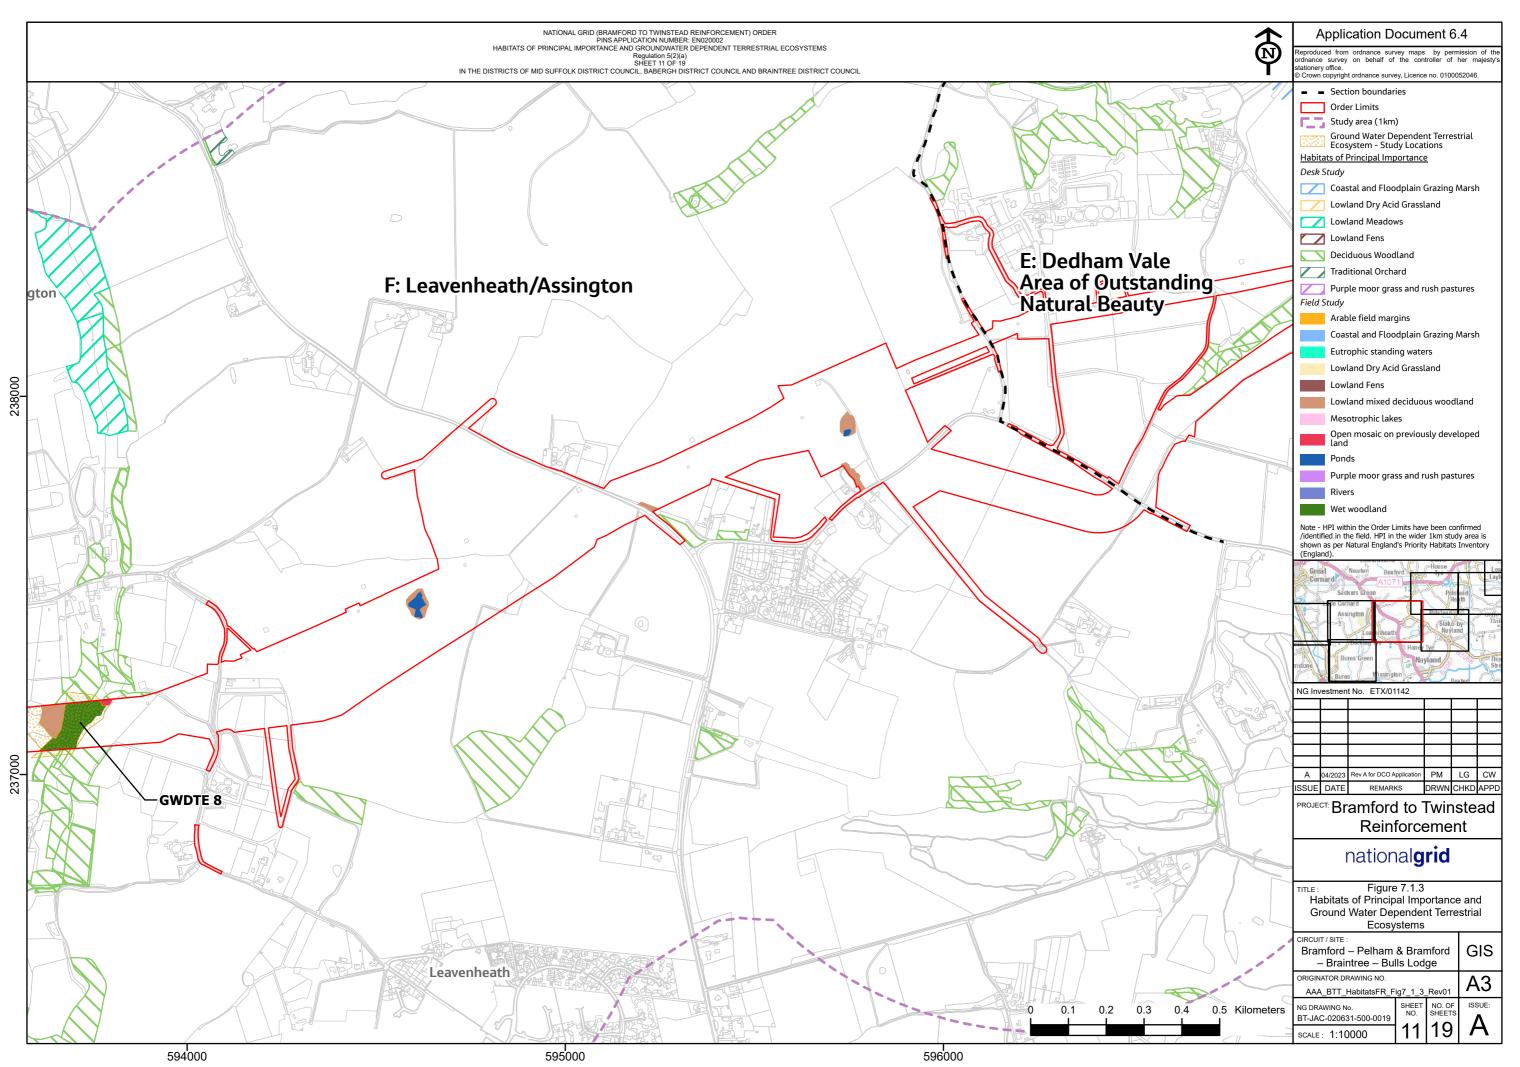

| $\mathbf{\Lambda}$  | Application Document 6.4                                                                                               |                           |  |
|---------------------|------------------------------------------------------------------------------------------------------------------------|---------------------------|--|
| $\mathbf{N}$        | Reproduced from ordnance survey maps by per                                                                            | nission of the            |  |
| Ϋ́                  | ordnance survey on behalf of the controller of stationery office.                                                      |                           |  |
| •                   | © Crown copyright ordnance survey, Licence no. 0100                                                                    | 052046.                   |  |
|                     | <ul> <li>Section boundaries</li> </ul>                                                                                 |                           |  |
|                     | Order Limits                                                                                                           |                           |  |
|                     | <b>F</b> Study area (1km)                                                                                              |                           |  |
|                     | Ground Water Dependent Terrestrial<br>Ecosystem - Study Locations                                                      |                           |  |
|                     | Habitats of Principal Importance                                                                                       |                           |  |
|                     | Desk Study                                                                                                             |                           |  |
|                     | Coastal and Floodplain Grazing Marsh                                                                                   |                           |  |
|                     | Lowland Dry Acid Grassland                                                                                             |                           |  |
|                     |                                                                                                                        |                           |  |
|                     | Lowland Meadows                                                                                                        |                           |  |
|                     | Lowland Fens                                                                                                           |                           |  |
|                     | Deciduous Woodland                                                                                                     |                           |  |
|                     | Traditional Orchard                                                                                                    |                           |  |
|                     | Purple moor grass and rush pastures                                                                                    |                           |  |
| $\lambda \setminus$ | Field Study                                                                                                            |                           |  |
|                     | Arable field margins                                                                                                   |                           |  |
|                     | Coastal and Floodplain Grazing Marsh                                                                                   |                           |  |
|                     | Eutrophic standing waters                                                                                              |                           |  |
|                     | Lowland Dry Acid Grassland                                                                                             |                           |  |
|                     |                                                                                                                        |                           |  |
|                     | Lowland Fens                                                                                                           |                           |  |
|                     | Lowland mixed deciduous woodland                                                                                       |                           |  |
| $\times$            | Mesotrophic lakes                                                                                                      |                           |  |
|                     | Open mosaic on previously developed<br>land                                                                            |                           |  |
|                     | Ponds                                                                                                                  |                           |  |
|                     |                                                                                                                        |                           |  |
|                     | Purple moor grass and rush pastures Rivers                                                                             |                           |  |
|                     |                                                                                                                        |                           |  |
| <pre></pre>         | Wet woodland                                                                                                           |                           |  |
|                     | Note - HPI within the Order Limits have been confirmed<br>/identified in the field. HPI in the wider 1km study area is |                           |  |
|                     | ,<br>shown as per Natural England's Priority Habitats Inventory<br>(England).                                          |                           |  |
|                     | Burs                                                                                                                   |                           |  |
| $\bigwedge Y $      | Kersey 0 1 A1071 10                                                                                                    |                           |  |
| $\langle \nabla$    | Hadleigh                                                                                                               | Hintlesham P<br>Washbrook |  |
| Y                   | r Heath Chattisham                                                                                                     | Copdock                   |  |
| X                   | Lawer<br>Layham                                                                                                        | 2 50                      |  |
|                     | Polsead Cape                                                                                                           |                           |  |
|                     | Wenham                                                                                                                 |                           |  |
|                     | ad Guined Raydon Bentley                                                                                               |                           |  |
|                     | NG Investment No. ETX/01142                                                                                            |                           |  |
|                     |                                                                                                                        |                           |  |
|                     |                                                                                                                        |                           |  |
| /                   |                                                                                                                        | -                         |  |
|                     |                                                                                                                        |                           |  |
|                     |                                                                                                                        |                           |  |
|                     | A 04/2023 Rev A for DCO Application PM                                                                                 | LG CW                     |  |
|                     |                                                                                                                        | HKD APPD                  |  |
|                     | PROJECT: Bramford to Twin                                                                                              | stead                     |  |
|                     | Reinforceme                                                                                                            | nt I                      |  |
|                     |                                                                                                                        |                           |  |
|                     | national <b>grid</b>                                                                                                   |                           |  |
| $\sim$              |                                                                                                                        |                           |  |
|                     | TITLE: Figure 7.1.3                                                                                                    |                           |  |
|                     | Habitats of Principal Importanc                                                                                        |                           |  |
|                     | Ground Water Dependent Terrestrial                                                                                     |                           |  |
|                     | Ecosystems                                                                                                             |                           |  |
|                     | Bramford – Pelham & Bramford   GIS                                                                                     |                           |  |
|                     | – Braintree – Bulls Lodge                                                                                              |                           |  |
|                     | ORIGINATOR DRAWING NO.                                                                                                 |                           |  |
|                     | AAA_BTT_HabilalSFR_FIGT_1_3_Revol                                                                                      |                           |  |
| 0.4 0.5 Kilometers  | NG DRAWING No. SHEET NO. OF NO. SHEETS                                                                                 | ISSUE:                    |  |
|                     | BI-JAC-020631-500-0019                                                                                                 | A                         |  |
|                     | SCALE: 1:10000 0 19                                                                                                    | * *                       |  |