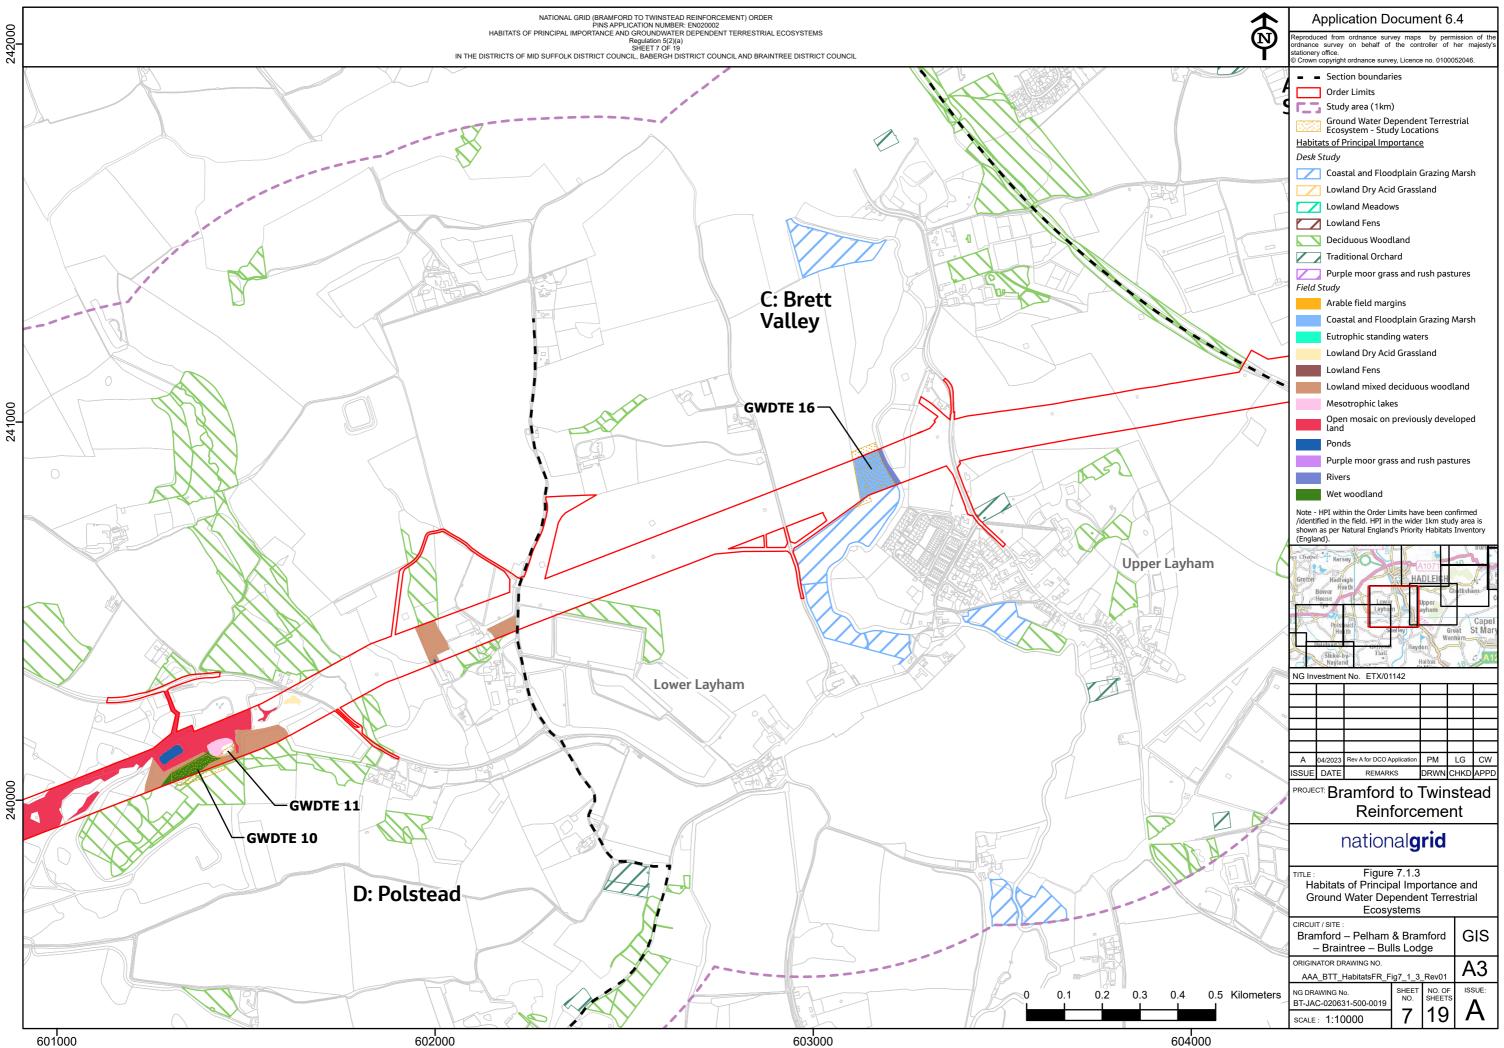

| $\mathbf{\Lambda}$  | Application Document 6.4                                                                                               |                           |  |
|---------------------|------------------------------------------------------------------------------------------------------------------------|---------------------------|--|
| $\mathbf{N}$        | Reproduced from ordnance survey maps by per                                                                            | nission of the            |  |
| Ϋ́                  | ordnance survey on behalf of the controller of stationery office.                                                      |                           |  |
| •                   | © Crown copyright ordnance survey, Licence no. 0100                                                                    | 052046.                   |  |
|                     | <ul> <li>Section boundaries</li> </ul>                                                                                 |                           |  |
|                     | Order Limits                                                                                                           |                           |  |
|                     | <b>F</b> Study area (1km)                                                                                              |                           |  |
|                     | Ground Water Dependent Terrestrial<br>Ecosystem - Study Locations                                                      |                           |  |
|                     | Habitats of Principal Importance                                                                                       |                           |  |
|                     | Desk Study                                                                                                             |                           |  |
|                     | Coastal and Floodplain Grazing Marsh                                                                                   |                           |  |
|                     | Lowland Dry Acid Grassland                                                                                             |                           |  |
|                     |                                                                                                                        |                           |  |
|                     | Lowland Meadows                                                                                                        |                           |  |
|                     | Lowland Fens                                                                                                           |                           |  |
|                     | Deciduous Woodland                                                                                                     |                           |  |
|                     | Traditional Orchard                                                                                                    |                           |  |
|                     | Purple moor grass and rush pastures                                                                                    |                           |  |
| $\lambda \setminus$ | Field Study                                                                                                            |                           |  |
|                     | Arable field margins                                                                                                   |                           |  |
|                     | Coastal and Floodplain Grazing Marsh                                                                                   |                           |  |
|                     | Eutrophic standing waters                                                                                              |                           |  |
|                     | Lowland Dry Acid Grassland                                                                                             |                           |  |
|                     |                                                                                                                        |                           |  |
|                     | Lowland Fens                                                                                                           |                           |  |
|                     | Lowland mixed deciduous woodland                                                                                       |                           |  |
| $\times$            | Mesotrophic lakes                                                                                                      |                           |  |
|                     | Open mosaic on previously developed<br>land                                                                            |                           |  |
|                     | Ponds                                                                                                                  |                           |  |
|                     |                                                                                                                        |                           |  |
|                     | Purple moor grass and rush pastures Rivers                                                                             |                           |  |
|                     |                                                                                                                        |                           |  |
| <pre></pre>         | Wet woodland                                                                                                           |                           |  |
|                     | Note - HPI within the Order Limits have been confirmed<br>/identified in the field. HPI in the wider 1km study area is |                           |  |
|                     | ,<br>shown as per Natural England's Priority Habitats Inventory<br>(England).                                          |                           |  |
|                     | Burs                                                                                                                   |                           |  |
| $\bigwedge Y $      | Kersey 0 1 A1071 10                                                                                                    |                           |  |
| $\langle \nabla$    | Hadleigh                                                                                                               | Hintlesham P<br>Washbrook |  |
| Y                   | r Heath Chattisham                                                                                                     | Copdock                   |  |
| X                   | Lawer<br>Layham                                                                                                        | 2 50                      |  |
|                     | Polsead Cape                                                                                                           |                           |  |
|                     | Wenham                                                                                                                 |                           |  |
|                     | ad Guined Raydon Bentley                                                                                               |                           |  |
|                     | NG Investment No. ETX/01142                                                                                            |                           |  |
|                     |                                                                                                                        |                           |  |
|                     |                                                                                                                        |                           |  |
| /                   |                                                                                                                        | -                         |  |
|                     |                                                                                                                        |                           |  |
|                     |                                                                                                                        |                           |  |
|                     | A 04/2023 Rev A for DCO Application PM                                                                                 | LG CW                     |  |
|                     |                                                                                                                        | HKD APPD                  |  |
|                     | PROJECT: Bramford to Twin                                                                                              | stead                     |  |
|                     | Reinforceme                                                                                                            | nt I                      |  |
|                     |                                                                                                                        |                           |  |
|                     | national <b>grid</b>                                                                                                   |                           |  |
| $\sim$              |                                                                                                                        |                           |  |
|                     | TITLE: Figure 7.1.3                                                                                                    |                           |  |
|                     | Habitats of Principal Importanc                                                                                        |                           |  |
|                     | Ground Water Dependent Terrestrial                                                                                     |                           |  |
|                     | Ecosystems                                                                                                             |                           |  |
|                     | Bramford – Pelham & Bramford   GIS                                                                                     |                           |  |
|                     | – Braintree – Bulls Lodge                                                                                              |                           |  |
|                     | ORIGINATOR DRAWING NO.                                                                                                 |                           |  |
|                     | AAA_BTT_HabilalSFR_FIGT_1_3_Revol                                                                                      |                           |  |
| 0.4 0.5 Kilometers  | NG DRAWING No. SHEET NO. OF NO. SHEETS                                                                                 | ISSUE:                    |  |
|                     | BI-JAC-020631-500-0019                                                                                                 | A                         |  |
|                     | SCALE: 1:10000 0 19                                                                                                    | * *                       |  |