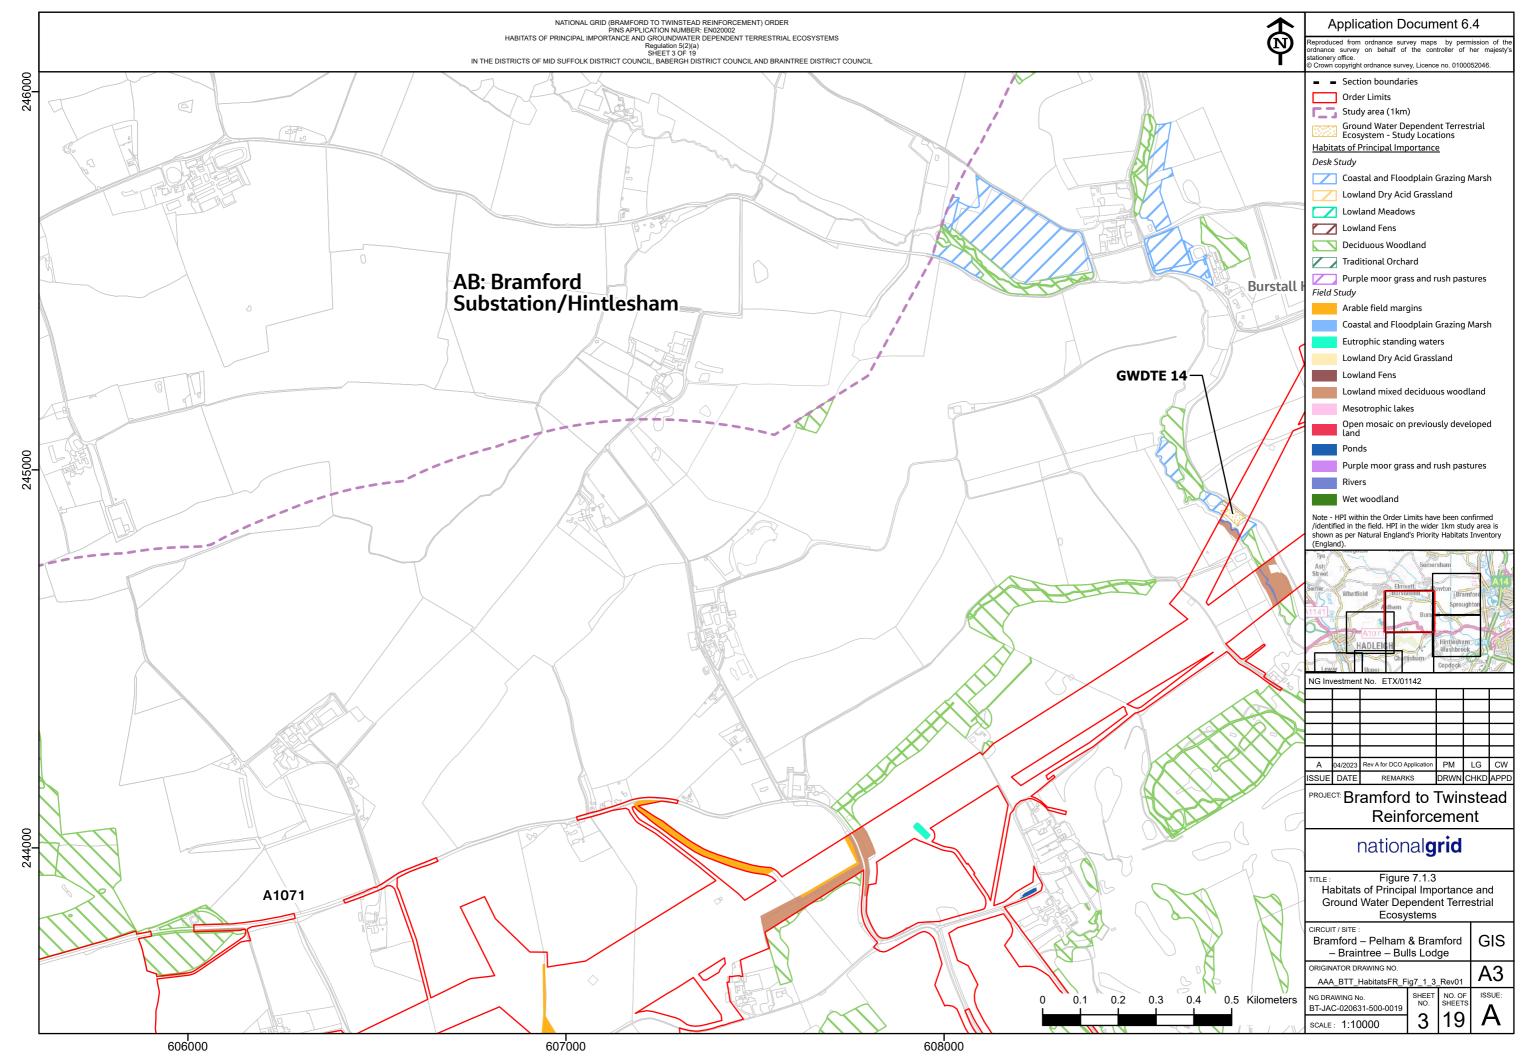

| $\mathbf{\Lambda}$  | Application Document 6.4                                                                                               |                           |  |
|---------------------|------------------------------------------------------------------------------------------------------------------------|---------------------------|--|
| $\mathbf{N}$        | Reproduced from ordnance survey maps by per                                                                            | nission of the            |  |
| Ϋ́                  | ordnance survey on behalf of the controller of stationery office.                                                      |                           |  |
| •                   | © Crown copyright ordnance survey, Licence no. 0100                                                                    | 052046.                   |  |
|                     | <ul> <li>Section boundaries</li> </ul>                                                                                 |                           |  |
|                     | Order Limits                                                                                                           |                           |  |
|                     | <b>F</b> Study area (1km)                                                                                              |                           |  |
|                     | Ground Water Dependent Terrestrial<br>Ecosystem - Study Locations                                                      |                           |  |
|                     | Habitats of Principal Importance                                                                                       |                           |  |
|                     | Desk Study                                                                                                             |                           |  |
|                     | Coastal and Floodplain Grazing Marsh                                                                                   |                           |  |
|                     | Lowland Dry Acid Grassland                                                                                             |                           |  |
|                     |                                                                                                                        |                           |  |
|                     | Lowland Meadows                                                                                                        |                           |  |
|                     | Lowland Fens                                                                                                           |                           |  |
|                     | Deciduous Woodland                                                                                                     |                           |  |
|                     | Traditional Orchard                                                                                                    |                           |  |
|                     | Purple moor grass and rush pastures                                                                                    |                           |  |
| $\lambda \setminus$ | Field Study                                                                                                            |                           |  |
|                     | Arable field margins                                                                                                   |                           |  |
|                     | Coastal and Floodplain Grazing Marsh                                                                                   |                           |  |
|                     | Eutrophic standing waters                                                                                              |                           |  |
|                     | Lowland Dry Acid Grassland                                                                                             |                           |  |
|                     |                                                                                                                        |                           |  |
|                     | Lowland Fens                                                                                                           |                           |  |
|                     | Lowland mixed deciduous woodland                                                                                       |                           |  |
| $\times$            | Mesotrophic lakes                                                                                                      |                           |  |
|                     | Open mosaic on previously developed<br>land                                                                            |                           |  |
|                     | Ponds                                                                                                                  |                           |  |
|                     |                                                                                                                        |                           |  |
|                     | Purple moor grass and rush pastures Rivers                                                                             |                           |  |
|                     |                                                                                                                        |                           |  |
| <pre></pre>         | Wet woodland                                                                                                           |                           |  |
|                     | Note - HPI within the Order Limits have been confirmed<br>/identified in the field. HPI in the wider 1km study area is |                           |  |
|                     | ,<br>shown as per Natural England's Priority Habitats Inventory<br>(England).                                          |                           |  |
|                     | Burs                                                                                                                   |                           |  |
| $\bigwedge Y $      | Kersey 0 1 A1071 10                                                                                                    |                           |  |
| $\langle \nabla$    | Hadleigh                                                                                                               | Hintlesham P<br>Washbrook |  |
| Y                   | r Heath Chattisham                                                                                                     | Copdock                   |  |
| X                   | Lawer<br>Layham                                                                                                        | 2 50                      |  |
|                     | Polsead Cape                                                                                                           |                           |  |
|                     | Wenham                                                                                                                 |                           |  |
|                     | ad Guined Raydon Bentley                                                                                               |                           |  |
|                     | NG Investment No. ETX/01142                                                                                            |                           |  |
|                     |                                                                                                                        |                           |  |
|                     |                                                                                                                        |                           |  |
| /                   |                                                                                                                        | -                         |  |
|                     |                                                                                                                        |                           |  |
|                     |                                                                                                                        |                           |  |
|                     | A 04/2023 Rev A for DCO Application PM                                                                                 | LG CW                     |  |
|                     |                                                                                                                        | HKD APPD                  |  |
|                     | PROJECT: Bramford to Twin                                                                                              | stead                     |  |
|                     | Reinforceme                                                                                                            | nt I                      |  |
|                     |                                                                                                                        |                           |  |
|                     | national <b>grid</b>                                                                                                   |                           |  |
| $\sim$              |                                                                                                                        |                           |  |
|                     | TITLE: Figure 7.1.3                                                                                                    |                           |  |
|                     | Habitats of Principal Importanc                                                                                        |                           |  |
|                     | Ground Water Dependent Terrestrial                                                                                     |                           |  |
|                     | Ecosystems                                                                                                             |                           |  |
|                     | Bramford – Pelham & Bramford   GIS                                                                                     |                           |  |
|                     | – Braintree – Bulls Lodge                                                                                              |                           |  |
|                     | ORIGINATOR DRAWING NO.                                                                                                 |                           |  |
|                     | AAA_BTT_HabilalSFR_FIGT_1_3_Revol                                                                                      |                           |  |
| 0.4 0.5 Kilometers  | NG DRAWING No. SHEET NO. OF NO. SHEETS                                                                                 | ISSUE:                    |  |
|                     | BI-JAC-020631-500-0019                                                                                                 | A                         |  |
|                     | SCALE: 1:10000 0 19                                                                                                    | * *                       |  |