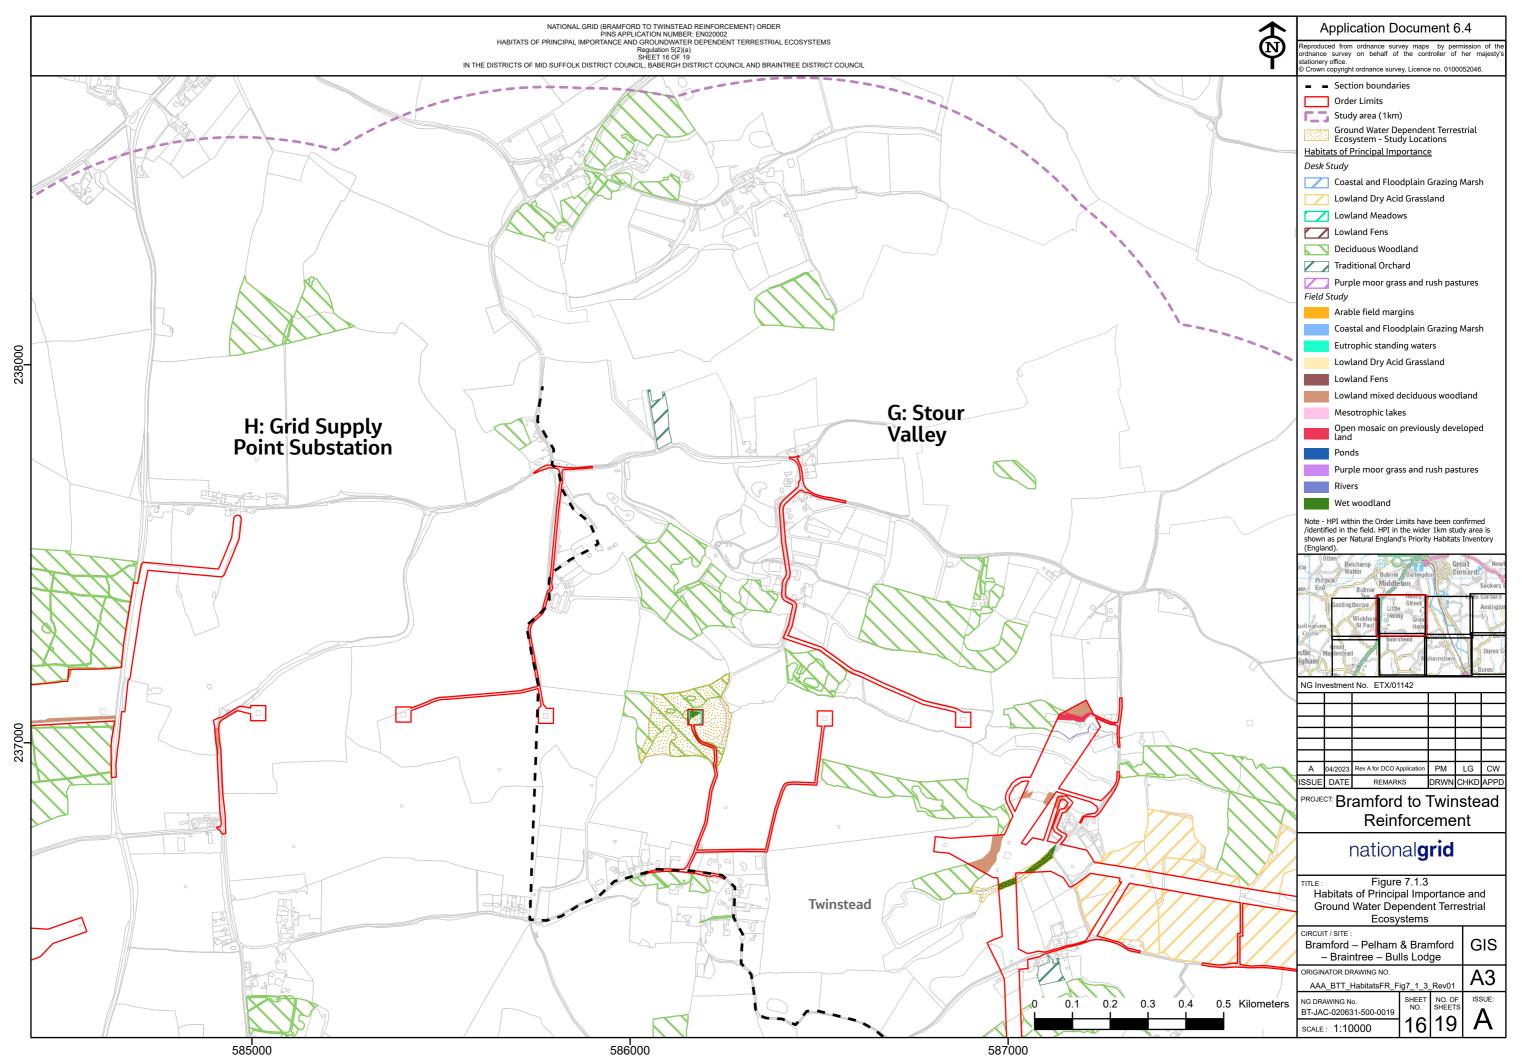

| $\mathbf{\Lambda}$  | Application Document 6.4                                                                                               |                           |  |
|---------------------|------------------------------------------------------------------------------------------------------------------------|---------------------------|--|
| $\mathbf{N}$        | Reproduced from ordnance survey maps by per                                                                            | nission of the            |  |
| Ϋ́                  | ordnance survey on behalf of the controller of stationery office.                                                      |                           |  |
| •                   | © Crown copyright ordnance survey, Licence no. 0100                                                                    | 052046.                   |  |
|                     | <ul> <li>Section boundaries</li> </ul>                                                                                 |                           |  |
|                     | Order Limits                                                                                                           |                           |  |
|                     | <b>F</b> Study area (1km)                                                                                              |                           |  |
|                     | Ground Water Dependent Terrestrial<br>Ecosystem - Study Locations                                                      |                           |  |
|                     | Habitats of Principal Importance                                                                                       |                           |  |
|                     | Desk Study                                                                                                             |                           |  |
|                     | Coastal and Floodplain Grazing Marsh                                                                                   |                           |  |
|                     | Lowland Dry Acid Grassland                                                                                             |                           |  |
|                     |                                                                                                                        |                           |  |
|                     | Lowland Meadows                                                                                                        |                           |  |
|                     | Lowland Fens                                                                                                           |                           |  |
|                     | Deciduous Woodland                                                                                                     |                           |  |
|                     | Traditional Orchard                                                                                                    |                           |  |
|                     | Purple moor grass and rush pastures                                                                                    |                           |  |
| $\lambda \setminus$ | Field Study                                                                                                            |                           |  |
|                     | Arable field margins                                                                                                   |                           |  |
|                     | Coastal and Floodplain Grazing Marsh                                                                                   |                           |  |
|                     | Eutrophic standing waters                                                                                              |                           |  |
|                     | Lowland Dry Acid Grassland                                                                                             |                           |  |
|                     |                                                                                                                        |                           |  |
|                     | Lowland Fens                                                                                                           |                           |  |
|                     | Lowland mixed deciduous woodland                                                                                       |                           |  |
| $\times$            | Mesotrophic lakes                                                                                                      |                           |  |
|                     | Open mosaic on previously developed<br>land                                                                            |                           |  |
|                     | Ponds                                                                                                                  |                           |  |
|                     |                                                                                                                        |                           |  |
|                     | Purple moor grass and rush pastures Rivers                                                                             |                           |  |
|                     |                                                                                                                        |                           |  |
| <pre></pre>         | Wet woodland                                                                                                           |                           |  |
|                     | Note - HPI within the Order Limits have been confirmed<br>/identified in the field. HPI in the wider 1km study area is |                           |  |
|                     | ,<br>shown as per Natural England's Priority Habitats Inventory<br>(England).                                          |                           |  |
|                     | Burs                                                                                                                   |                           |  |
| $\bigwedge Y $      | Kersey 0 1 A1071 10                                                                                                    |                           |  |
| $\langle \nabla$    | Hadleigh                                                                                                               | Hintlesham P<br>Washbrook |  |
| Y                   | r Heath Chattisham                                                                                                     | Copdock                   |  |
| X                   | Lawer<br>Layham                                                                                                        | 2 50                      |  |
|                     | Polsead Cape                                                                                                           |                           |  |
|                     | Wenham                                                                                                                 |                           |  |
|                     | ad Guined Raydon Bentley                                                                                               |                           |  |
|                     | NG Investment No. ETX/01142                                                                                            |                           |  |
|                     |                                                                                                                        |                           |  |
|                     |                                                                                                                        |                           |  |
| /                   |                                                                                                                        | -                         |  |
|                     |                                                                                                                        |                           |  |
|                     |                                                                                                                        |                           |  |
|                     | A 04/2023 Rev A for DCO Application PM                                                                                 | LG CW                     |  |
|                     |                                                                                                                        | HKD APPD                  |  |
|                     | PROJECT: Bramford to Twin                                                                                              | stead                     |  |
|                     | Reinforceme                                                                                                            | nt I                      |  |
|                     |                                                                                                                        |                           |  |
|                     | national <b>grid</b>                                                                                                   |                           |  |
| $\sim$              |                                                                                                                        |                           |  |
|                     | TITLE: Figure 7.1.3                                                                                                    |                           |  |
|                     | Habitats of Principal Importanc                                                                                        |                           |  |
|                     | Ground Water Dependent Terrestrial                                                                                     |                           |  |
|                     | Ecosystems                                                                                                             |                           |  |
|                     | Bramford – Pelham & Bramford   GIS                                                                                     |                           |  |
|                     | – Braintree – Bulls Lodge                                                                                              |                           |  |
|                     | ORIGINATOR DRAWING NO.                                                                                                 |                           |  |
|                     | AAA_BTT_HabilalSFR_FIGT_1_3_Revol                                                                                      |                           |  |
| 0.4 0.5 Kilometers  | NG DRAWING No. SHEET NO. OF NO. SHEETS                                                                                 | ISSUE:                    |  |
|                     | BI-JAC-020631-500-0019                                                                                                 | A                         |  |
|                     | SCALE: 1:10000 0 19                                                                                                    | * *                       |  |