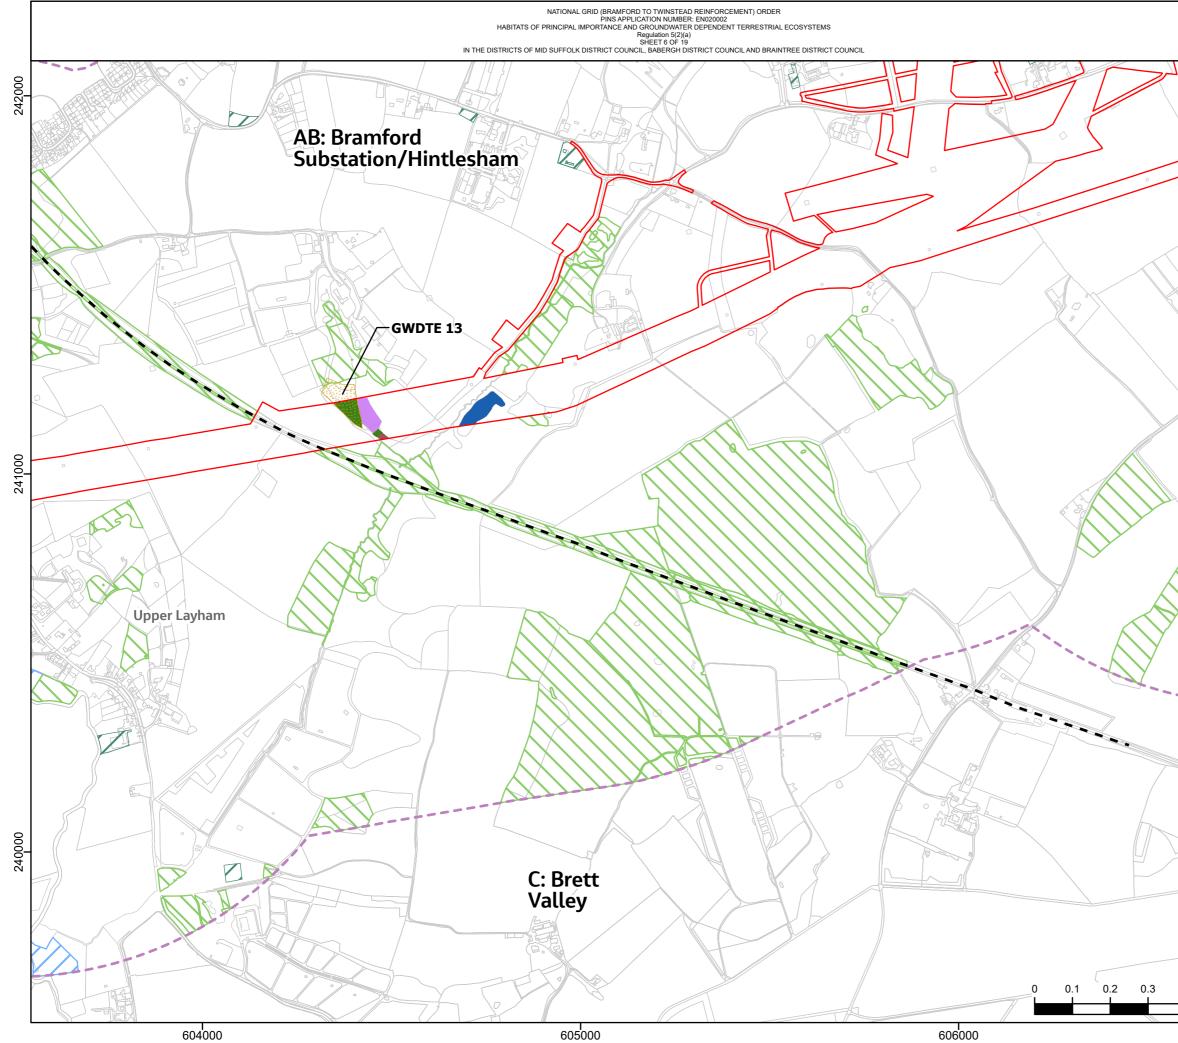

| $\mathbf{\Lambda}$  | Application Document 6.4                                                                                               |                           |  |
|---------------------|------------------------------------------------------------------------------------------------------------------------|---------------------------|--|
| $\mathbf{N}$        | Reproduced from ordnance survey maps by per                                                                            | nission of the            |  |
| Ϋ́                  | ordnance survey on behalf of the controller of stationery office.                                                      |                           |  |
| •                   | © Crown copyright ordnance survey, Licence no. 0100                                                                    | 052046.                   |  |
|                     | <ul> <li>Section boundaries</li> </ul>                                                                                 |                           |  |
|                     | Order Limits                                                                                                           |                           |  |
|                     | <b>F</b> Study area (1km)                                                                                              |                           |  |
|                     | Ground Water Dependent Terrestrial<br>Ecosystem - Study Locations                                                      |                           |  |
|                     | Habitats of Principal Importance                                                                                       |                           |  |
|                     | Desk Study                                                                                                             |                           |  |
|                     | Coastal and Floodplain Grazing Marsh                                                                                   |                           |  |
|                     | Lowland Dry Acid Grassland                                                                                             |                           |  |
|                     |                                                                                                                        |                           |  |
|                     | Lowland Meadows                                                                                                        |                           |  |
|                     | Lowland Fens                                                                                                           |                           |  |
|                     | Deciduous Woodland                                                                                                     |                           |  |
|                     | Traditional Orchard                                                                                                    |                           |  |
|                     | Purple moor grass and rush pastures                                                                                    |                           |  |
| $\lambda \setminus$ | Field Study                                                                                                            |                           |  |
|                     | Arable field margins                                                                                                   |                           |  |
|                     | Coastal and Floodplain Grazing Marsh                                                                                   |                           |  |
|                     | Eutrophic standing waters                                                                                              |                           |  |
|                     | Lowland Dry Acid Grassland                                                                                             |                           |  |
|                     |                                                                                                                        |                           |  |
|                     | Lowland Fens                                                                                                           |                           |  |
|                     | Lowland mixed deciduous woodland                                                                                       |                           |  |
| $\times$            | Mesotrophic lakes                                                                                                      |                           |  |
|                     | Open mosaic on previously developed<br>land                                                                            |                           |  |
|                     | Ponds                                                                                                                  |                           |  |
|                     |                                                                                                                        |                           |  |
|                     | Purple moor grass and rush pastures Rivers                                                                             |                           |  |
|                     |                                                                                                                        |                           |  |
| <pre></pre>         | Wet woodland                                                                                                           |                           |  |
|                     | Note - HPI within the Order Limits have been confirmed<br>/identified in the field. HPI in the wider 1km study area is |                           |  |
|                     | ,<br>shown as per Natural England's Priority Habitats Inventory<br>(England).                                          |                           |  |
|                     | Burs                                                                                                                   |                           |  |
| $\bigwedge Y $      | Kersey 0 1 A1071 10                                                                                                    |                           |  |
| $\langle \nabla$    | Hadleigh                                                                                                               | Hintlesham P<br>Washbrook |  |
| Y                   | r Heath Chattisham                                                                                                     | Copdock                   |  |
| X                   | Lawer<br>Layham                                                                                                        | 2 50                      |  |
|                     | Polsead Cape                                                                                                           |                           |  |
|                     | Wenham                                                                                                                 |                           |  |
|                     | ad Guined Raydon Bentley                                                                                               |                           |  |
|                     | NG Investment No. ETX/01142                                                                                            |                           |  |
|                     |                                                                                                                        |                           |  |
|                     |                                                                                                                        |                           |  |
| /                   |                                                                                                                        | -                         |  |
|                     |                                                                                                                        |                           |  |
|                     |                                                                                                                        |                           |  |
|                     | A 04/2023 Rev A for DCO Application PM                                                                                 | LG CW                     |  |
|                     |                                                                                                                        | HKD APPD                  |  |
|                     | PROJECT: Bramford to Twin                                                                                              | stead                     |  |
|                     | Reinforceme                                                                                                            | nt I                      |  |
|                     |                                                                                                                        |                           |  |
|                     | national <b>grid</b>                                                                                                   |                           |  |
| $\sim$              |                                                                                                                        |                           |  |
|                     | TITLE: Figure 7.1.3                                                                                                    |                           |  |
|                     | Habitats of Principal Importanc                                                                                        |                           |  |
|                     | Ground Water Dependent Terrestrial                                                                                     |                           |  |
|                     | Ecosystems                                                                                                             |                           |  |
|                     | Bramford – Pelham & Bramford   GIS                                                                                     |                           |  |
|                     | – Braintree – Bulls Lodge                                                                                              |                           |  |
|                     | ORIGINATOR DRAWING NO.                                                                                                 |                           |  |
|                     | AAA_BTT_HabilalSFR_FIGT_1_3_Revol                                                                                      |                           |  |
| 0.4 0.5 Kilometers  | NG DRAWING No. SHEET NO. OF NO. SHEETS                                                                                 | ISSUE:                    |  |
|                     | BI-JAC-020631-500-0019                                                                                                 | A                         |  |
|                     | SCALE: 1:10000 0 19                                                                                                    | * *                       |  |