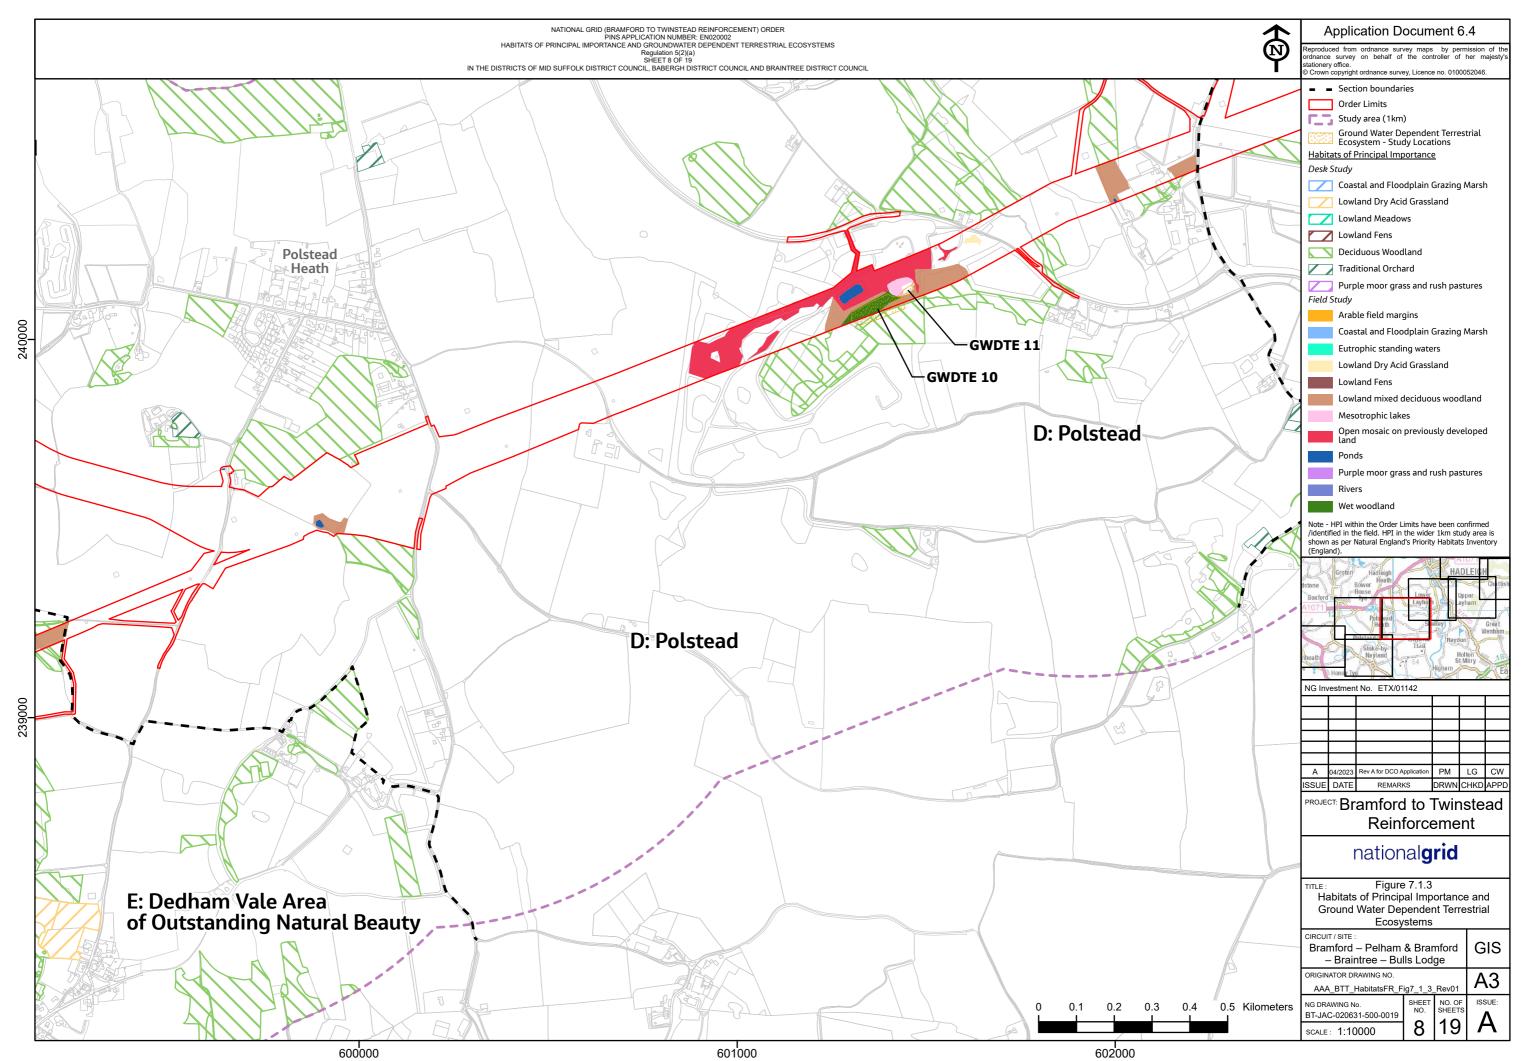

| $\mathbf{\Lambda}$  | Application Document 6.4                                                                                               |                           |  |
|---------------------|------------------------------------------------------------------------------------------------------------------------|---------------------------|--|
| $\mathbf{N}$        | Reproduced from ordnance survey maps by per                                                                            | nission of the            |  |
| Ϋ́                  | ordnance survey on behalf of the controller of stationery office.                                                      |                           |  |
| •                   | © Crown copyright ordnance survey, Licence no. 0100                                                                    | 052046.                   |  |
|                     | <ul> <li>Section boundaries</li> </ul>                                                                                 |                           |  |
|                     | Order Limits                                                                                                           |                           |  |
|                     | <b>F</b> Study area (1km)                                                                                              |                           |  |
|                     | Ground Water Dependent Terrestrial<br>Ecosystem - Study Locations                                                      |                           |  |
|                     | Habitats of Principal Importance                                                                                       |                           |  |
|                     | Desk Study                                                                                                             |                           |  |
|                     | Coastal and Floodplain Grazing Marsh                                                                                   |                           |  |
|                     | Lowland Dry Acid Grassland                                                                                             |                           |  |
|                     |                                                                                                                        |                           |  |
|                     | Lowland Meadows                                                                                                        |                           |  |
|                     | Lowland Fens                                                                                                           |                           |  |
|                     | Deciduous Woodland                                                                                                     |                           |  |
|                     | Traditional Orchard                                                                                                    |                           |  |
|                     | Purple moor grass and rush pastures                                                                                    |                           |  |
| $\lambda \setminus$ | Field Study                                                                                                            |                           |  |
|                     | Arable field margins                                                                                                   |                           |  |
|                     | Coastal and Floodplain Grazing Marsh                                                                                   |                           |  |
|                     | Eutrophic standing waters                                                                                              |                           |  |
|                     | Lowland Dry Acid Grassland                                                                                             |                           |  |
|                     |                                                                                                                        |                           |  |
|                     | Lowland Fens                                                                                                           |                           |  |
|                     | Lowland mixed deciduous woodland                                                                                       |                           |  |
| $\times$            | Mesotrophic lakes                                                                                                      |                           |  |
|                     | Open mosaic on previously developed<br>land                                                                            |                           |  |
|                     | Ponds                                                                                                                  |                           |  |
|                     |                                                                                                                        |                           |  |
|                     | Purple moor grass and rush pastures Rivers                                                                             |                           |  |
|                     |                                                                                                                        |                           |  |
| <pre></pre>         | Wet woodland                                                                                                           |                           |  |
|                     | Note - HPI within the Order Limits have been confirmed<br>/identified in the field. HPI in the wider 1km study area is |                           |  |
|                     | ,<br>shown as per Natural England's Priority Habitats Inventory<br>(England).                                          |                           |  |
|                     | Burs                                                                                                                   |                           |  |
| $\bigwedge Y $      | Kersey 0 1 A1071 10                                                                                                    |                           |  |
| $\langle \nabla$    | Hadleigh                                                                                                               | Hintlesham P<br>Washbrook |  |
| Y                   | r Heath Chattisham                                                                                                     | Copdock                   |  |
| X                   | Lawer<br>Layham                                                                                                        | 2 50                      |  |
|                     | Polsead Cape                                                                                                           |                           |  |
|                     | Wenham                                                                                                                 |                           |  |
|                     | ad Guined Raydon Bentley                                                                                               |                           |  |
|                     | NG Investment No. ETX/01142                                                                                            |                           |  |
|                     |                                                                                                                        |                           |  |
|                     |                                                                                                                        |                           |  |
| /                   |                                                                                                                        | -                         |  |
|                     |                                                                                                                        |                           |  |
|                     |                                                                                                                        |                           |  |
|                     | A 04/2023 Rev A for DCO Application PM                                                                                 | LG CW                     |  |
|                     |                                                                                                                        | HKD APPD                  |  |
|                     | PROJECT: Bramford to Twin                                                                                              | stead                     |  |
|                     | Reinforceme                                                                                                            | nt I                      |  |
|                     |                                                                                                                        |                           |  |
|                     | national <b>grid</b>                                                                                                   |                           |  |
| $\sim$              |                                                                                                                        |                           |  |
|                     | TITLE: Figure 7.1.3                                                                                                    |                           |  |
|                     | Habitats of Principal Importanc                                                                                        |                           |  |
|                     | Ground Water Dependent Terrestrial                                                                                     |                           |  |
|                     | Ecosystems                                                                                                             |                           |  |
|                     | Bramford – Pelham & Bramford   GIS                                                                                     |                           |  |
|                     | – Braintree – Bulls Lodge                                                                                              |                           |  |
|                     | ORIGINATOR DRAWING NO.                                                                                                 |                           |  |
|                     | AAA_BTT_HabilalSFR_FIGT_1_3_Revol                                                                                      |                           |  |
| 0.4 0.5 Kilometers  | NG DRAWING No. SHEET NO. OF NO. SHEETS                                                                                 | ISSUE:                    |  |
|                     | BI-JAC-020631-500-0019                                                                                                 | A                         |  |
|                     | SCALE: 1:10000 0 19                                                                                                    | * *                       |  |