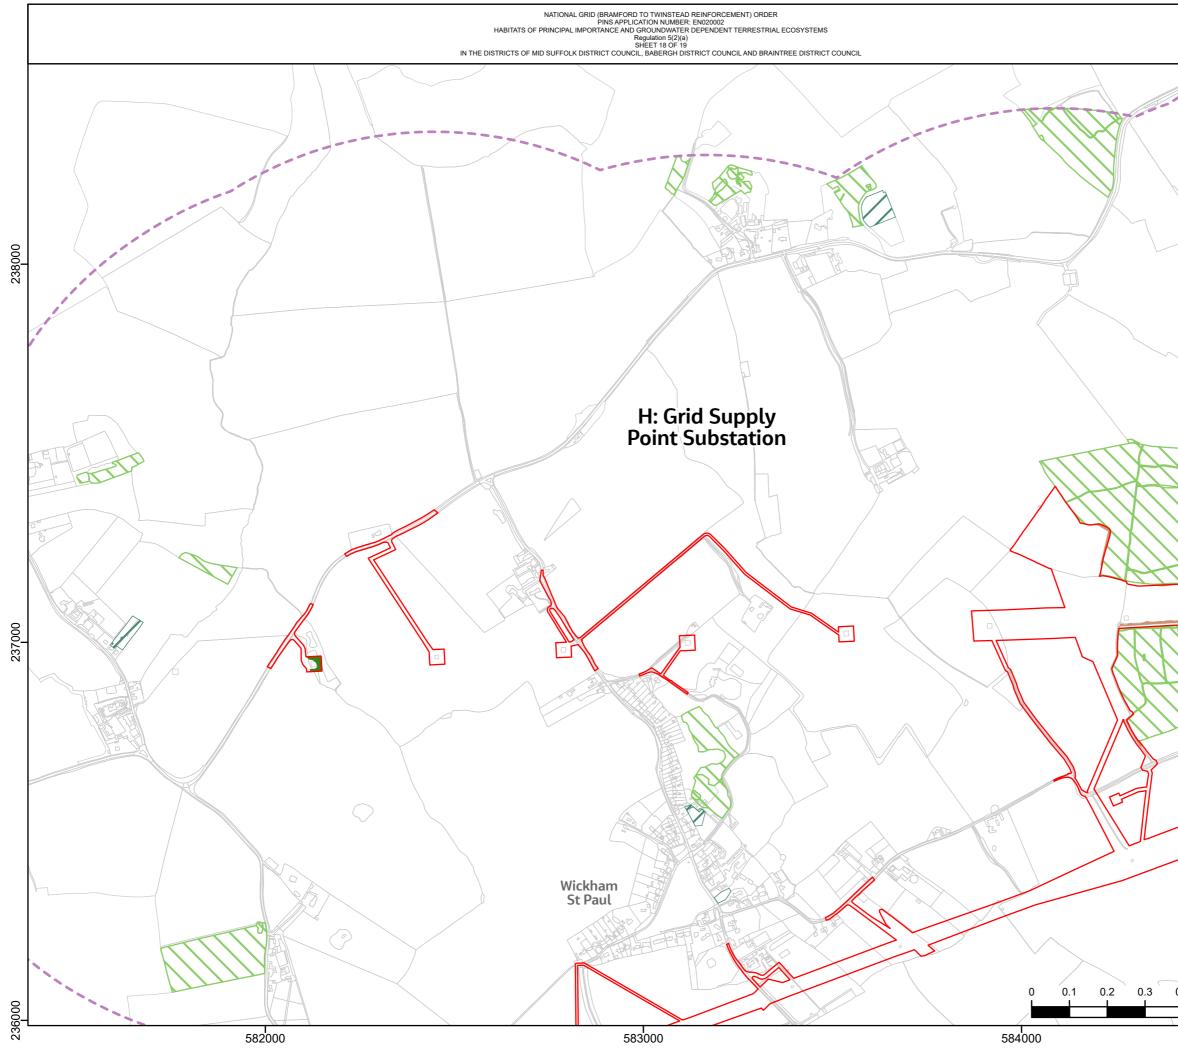

| •                                     | -                                                                                                                          |                            |         |  |
|---------------------------------------|----------------------------------------------------------------------------------------------------------------------------|----------------------------|---------|--|
| Application Document 6.4              |                                                                                                                            |                            |         |  |
| $\mathbf{N}$                          | Reproduced from ordnance survey maps by permission of the                                                                  |                            |         |  |
| Ý                                     | ordnance survey on behalf of the controller of her majesty's<br>stationery office.                                         |                            |         |  |
|                                       | © Crown copyright ordnance surve                                                                                           | -                          | 52046.  |  |
|                                       | <ul> <li>Section boundar</li> </ul>                                                                                        | ies                        |         |  |
|                                       | Order Limits                                                                                                               |                            |         |  |
|                                       | Study area (1km)                                                                                                           |                            |         |  |
|                                       | Ground Water De                                                                                                            |                            | trial   |  |
|                                       | Ecosystem - Study Locations<br>Habitats of Principal Importance                                                            |                            |         |  |
|                                       | Desk Study                                                                                                                 | <del>or curree</del>       |         |  |
|                                       |                                                                                                                            | delain Grazine N           | Aarch   |  |
|                                       | Coastal and Floodplain Grazing Marsh                                                                                       |                            |         |  |
|                                       | Lowland Dry Acid Grassland                                                                                                 |                            |         |  |
|                                       | Lowland Meadows                                                                                                            |                            |         |  |
|                                       | Lowland Fens                                                                                                               |                            |         |  |
|                                       | Deciduous Woodland                                                                                                         |                            |         |  |
|                                       | Traditional Orchard                                                                                                        |                            |         |  |
|                                       | Purple moor grass and rush pastures                                                                                        |                            |         |  |
|                                       | Field Study                                                                                                                |                            |         |  |
|                                       | · ·                                                                                                                        |                            |         |  |
|                                       | Arable field margins                                                                                                       |                            |         |  |
|                                       | Coastal and Floodplain Grazing Marsh                                                                                       |                            |         |  |
|                                       | Eutrophic standing waters                                                                                                  |                            |         |  |
|                                       | Lowland Dry Acid Grassland                                                                                                 |                            |         |  |
|                                       | Lowland Fens                                                                                                               |                            |         |  |
|                                       | Lowland mixed deciduous woodland                                                                                           |                            |         |  |
|                                       |                                                                                                                            |                            |         |  |
|                                       | Mesotrophic lakes                                                                                                          |                            |         |  |
|                                       | Open mosaic on previously developed land                                                                                   |                            |         |  |
|                                       | Ponds                                                                                                                      |                            |         |  |
|                                       | Purple moor grass and rush pastures                                                                                        |                            |         |  |
|                                       |                                                                                                                            |                            |         |  |
|                                       | Rivers                                                                                                                     |                            |         |  |
|                                       | Wet woodland                                                                                                               |                            |         |  |
|                                       | Note - HPI within the Order Limits have been confirmed                                                                     |                            |         |  |
| / / / K /                             | /identified in the field. HPI in the wider 1km study area is<br>shown as per Natural England's Priority Habitats Inventory |                            |         |  |
| $\langle X \rangle \langle X \rangle$ | (England).                                                                                                                 |                            |         |  |
| $\langle X / \langle V \rangle$       | Tilbury Juxta Belchamp Hill Gr<br>Clare Walter Bulmer Ballingdon Co                                                        |                            |         |  |
|                                       | Little Puttock Middle ton Veldham End Bulmer                                                                               |                            |         |  |
|                                       | Great Sestingthorpe                                                                                                        |                            |         |  |
|                                       | Yeldham Wickham Great                                                                                                      |                            |         |  |
|                                       | 76 Hedingham St Paul of Heirry                                                                                             |                            |         |  |
| 7777                                  | reat                                                                                                                       | Twinstead                  | all the |  |
| $\mathcal{N} \setminus \mathcal{N}$   | Castle Malestaad Anhamstone                                                                                                |                            |         |  |
| / / / x                               | aham                                                                                                                       |                            |         |  |
|                                       | NG Investment No. ETX/01142                                                                                                |                            |         |  |
|                                       |                                                                                                                            |                            |         |  |
|                                       |                                                                                                                            |                            |         |  |
|                                       |                                                                                                                            |                            |         |  |
|                                       |                                                                                                                            |                            |         |  |
|                                       |                                                                                                                            |                            |         |  |
|                                       | A 04/2023 Rev A for DCO A                                                                                                  |                            | LG CW   |  |
|                                       | ISSUE DATE REMARKS DRWN CHKD APPD                                                                                          |                            |         |  |
|                                       | PROJECT: Bramford                                                                                                          | to Twins                   | stead   |  |
|                                       |                                                                                                                            | forcemer                   |         |  |
|                                       |                                                                                                                            |                            |         |  |
|                                       | nation                                                                                                                     | al <b>grid</b>             |         |  |
|                                       | ΠατιΟΓ                                                                                                                     | a <b>y u</b>               |         |  |
|                                       | TITLE: Figure                                                                                                              | 713                        |         |  |
|                                       |                                                                                                                            |                            | and     |  |
|                                       | Habitats of Principal Importance and<br>Ground Water Dependent Terrestrial                                                 |                            |         |  |
|                                       | Ecosystems                                                                                                                 |                            |         |  |
|                                       |                                                                                                                            |                            |         |  |
| //                                    | Bramford – Pelham & Bramford GIS                                                                                           |                            |         |  |
|                                       | – Braintree – Bulls Lodge                                                                                                  |                            |         |  |
| 37                                    | ORIGINATOR DRAWING NO.<br>AAA_BTT_HabitatsFR_Fig7_1_3_Rev01                                                                |                            | A3      |  |
|                                       |                                                                                                                            |                            |         |  |
| 0.4 0.5 Kilometers                    | NG DRAWING No.<br>BT-JAC-020631-500-0019                                                                                   | SHEET NO. OF<br>NO. SHEETS | ISSUE:  |  |
|                                       |                                                                                                                            | 18 19                      | A       |  |
|                                       | scale: 1:10000                                                                                                             |                            | - •     |  |