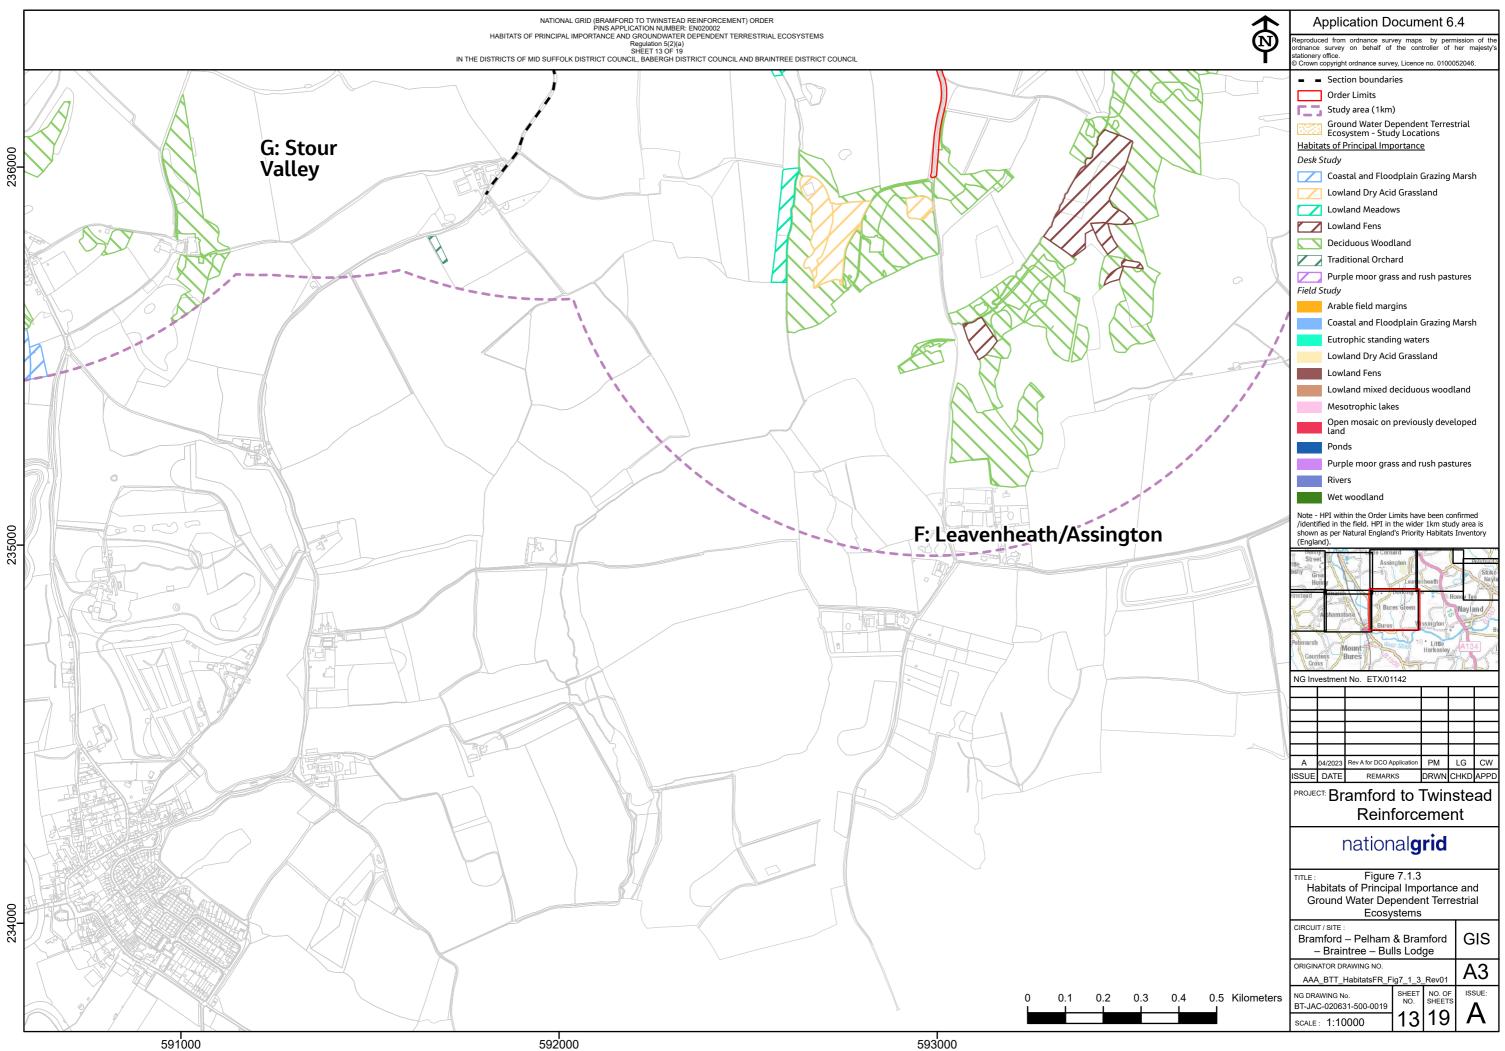

| $\mathbf{\Lambda}$  | Application Document 6.4                                                                                               |                           |  |
|---------------------|------------------------------------------------------------------------------------------------------------------------|---------------------------|--|
| $\mathbf{N}$        | Reproduced from ordnance survey maps by per                                                                            | nission of the            |  |
| Ϋ́                  | ordnance survey on behalf of the controller of stationery office.                                                      |                           |  |
| •                   | © Crown copyright ordnance survey, Licence no. 0100                                                                    | 052046.                   |  |
|                     | <ul> <li>Section boundaries</li> </ul>                                                                                 |                           |  |
|                     | Order Limits                                                                                                           |                           |  |
|                     | <b>F</b> Study area (1km)                                                                                              |                           |  |
|                     | Ground Water Dependent Terrestrial<br>Ecosystem - Study Locations                                                      |                           |  |
|                     | Habitats of Principal Importance                                                                                       |                           |  |
|                     | Desk Study                                                                                                             |                           |  |
|                     | Coastal and Floodplain Grazing Marsh                                                                                   |                           |  |
|                     | Lowland Dry Acid Grassland                                                                                             |                           |  |
|                     |                                                                                                                        |                           |  |
|                     | Lowland Meadows                                                                                                        |                           |  |
|                     | Lowland Fens                                                                                                           |                           |  |
|                     | Deciduous Woodland                                                                                                     |                           |  |
|                     | Traditional Orchard                                                                                                    |                           |  |
|                     | Purple moor grass and rush pastures                                                                                    |                           |  |
| $\lambda \setminus$ | Field Study                                                                                                            |                           |  |
|                     | Arable field margins                                                                                                   |                           |  |
|                     | Coastal and Floodplain Grazing Marsh                                                                                   |                           |  |
|                     | Eutrophic standing waters                                                                                              |                           |  |
|                     | Lowland Dry Acid Grassland                                                                                             |                           |  |
|                     |                                                                                                                        |                           |  |
|                     | Lowland Fens                                                                                                           |                           |  |
|                     | Lowland mixed deciduous woodland                                                                                       |                           |  |
| $\times$            | Mesotrophic lakes                                                                                                      |                           |  |
|                     | Open mosaic on previously developed<br>land                                                                            |                           |  |
|                     | Ponds                                                                                                                  |                           |  |
|                     |                                                                                                                        |                           |  |
|                     | Purple moor grass and rush pastures Rivers                                                                             |                           |  |
|                     |                                                                                                                        |                           |  |
| <pre></pre>         | Wet woodland                                                                                                           |                           |  |
|                     | Note - HPI within the Order Limits have been confirmed<br>/identified in the field. HPI in the wider 1km study area is |                           |  |
|                     | ,<br>shown as per Natural England's Priority Habitats Inventory<br>(England).                                          |                           |  |
|                     | Burs                                                                                                                   |                           |  |
| $\bigwedge Y $      | Kersey 0 1 A1071 10                                                                                                    |                           |  |
| $\langle \nabla$    | Hadleigh                                                                                                               | Hintlesham P<br>Washbrook |  |
| Y                   | r Heath Chattisham                                                                                                     | Copdock                   |  |
| X                   | Lawer<br>Layham                                                                                                        | 2 50                      |  |
|                     | Polsead Cape                                                                                                           |                           |  |
|                     | Wenham                                                                                                                 |                           |  |
|                     | ad Guined Raydon Bentley                                                                                               |                           |  |
|                     | NG Investment No. ETX/01142                                                                                            |                           |  |
|                     |                                                                                                                        |                           |  |
|                     |                                                                                                                        |                           |  |
| /                   |                                                                                                                        | -                         |  |
|                     |                                                                                                                        |                           |  |
|                     |                                                                                                                        |                           |  |
|                     | A 04/2023 Rev A for DCO Application PM                                                                                 | LG CW                     |  |
|                     |                                                                                                                        | HKD APPD                  |  |
|                     | PROJECT: Bramford to Twin                                                                                              | stead                     |  |
|                     | Reinforceme                                                                                                            | nt I                      |  |
|                     |                                                                                                                        |                           |  |
|                     | national <b>grid</b>                                                                                                   |                           |  |
| $\sim$              |                                                                                                                        |                           |  |
|                     | TITLE: Figure 7.1.3                                                                                                    |                           |  |
|                     | Habitats of Principal Importanc                                                                                        |                           |  |
|                     | Ground Water Dependent Terrestrial                                                                                     |                           |  |
|                     | Ecosystems                                                                                                             |                           |  |
|                     | Bramford – Pelham & Bramford   GIS                                                                                     |                           |  |
|                     | – Braintree – Bulls Lodge                                                                                              |                           |  |
|                     | ORIGINATOR DRAWING NO.                                                                                                 |                           |  |
|                     | AAA_BTT_HabilalSFR_FIGT_1_3_Revol                                                                                      |                           |  |
| 0.4 0.5 Kilometers  | NG DRAWING No. SHEET NO. OF NO. SHEETS                                                                                 | ISSUE:                    |  |
|                     | BI-JAC-020631-500-0019                                                                                                 | A                         |  |
|                     | SCALE: 1:10000 0 19                                                                                                    | * *                       |  |